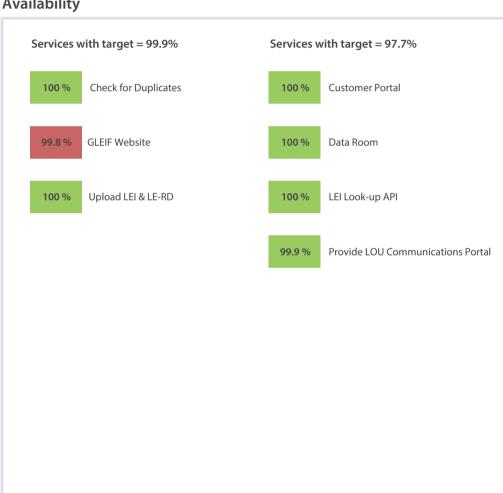

## **GLEIF Service Report October 2019**

Availability: The breach identified for the service 'GLEIF Website' was caused by a temporary outage of a database. GLEIF has implemented measures with the aim to avoid such events to occur in the future. All remaining service level targets have been achieved.

## **Availability**