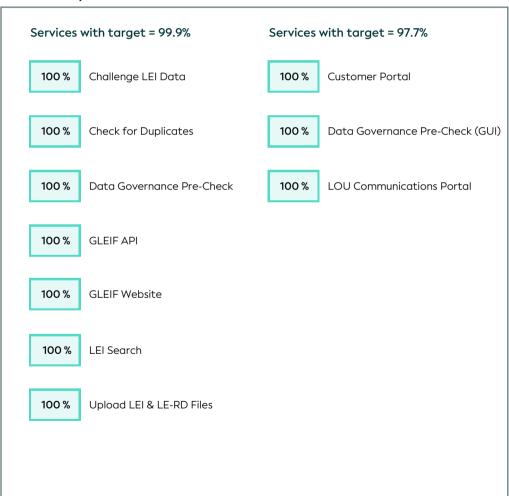

## **GLEIF Service Report December 2023**



Availability: All GLEIF services met the availability targets in the reporting period.

**Operating:** All GLEIF services met their service level targets in the reporting period.

## **Availability**



## Operating

| PROCESSING TIME FOR:                                      |               |             |
|-----------------------------------------------------------|---------------|-------------|
| Check for Duplicates                                      | < 0.1 Minutes | / 1 Minute  |
|                                                           |               |             |
| Data Governance Pre-Check                                 | 1 Second      | / 3 Seconds |
| GLEIF API                                                 | 0.2 Seconds   | /1Second    |
| LOU Accreditation – Applicant documentation review        | N/A           | / 45 Days   |
| LOU Accreditation – Candidate documentation review        | N/A           | / 3 Months  |
| LOU Annual Accreditation Verification