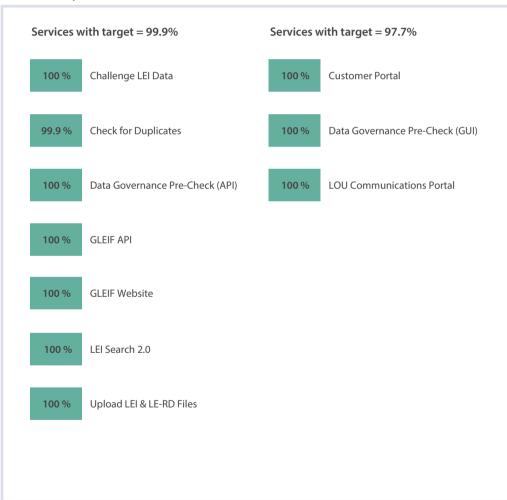

## **GLEIF Service Report January 2022**



**Availability:** All GLEIF services met the availability targets in the reporting period.

**Operating:** All GLEIF services met their service level targets in the reporting period.

## **Availability**



## Operating

| ROCESSING TIME FOR:                              |               |             |
|--------------------------------------------------|---------------|-------------|
| Check for Duplicates                             | < 0.1 Minutes | / 1 Minute  |
| Data Governance Pre-Check                        | < 1 Second    | / 3 Seconds |
| • GLEIF API                                      | 0.1 Seconds   | / 1 Second  |
| LOU Accreditation – Accreditation plan           | N/A           | / 45 Days   |
| LOU Accreditation                                | N/A           | / 3 Months  |
| LOU Annual Accreditation Verification            | 30 Days       | / 30 Days   |
| LOU queries in the Communications Portal         | N/A           | / 2 Days    |
| Manage technical incidents – Priori