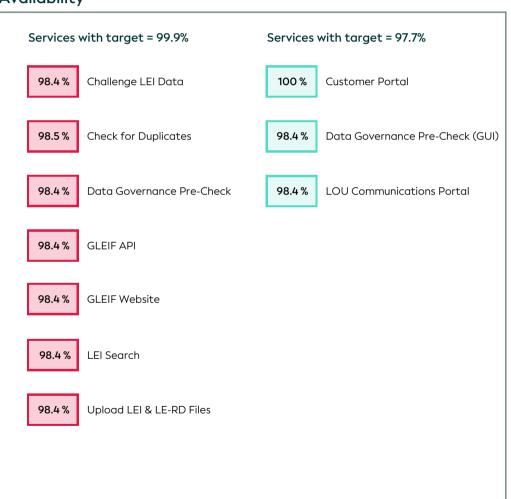

## **GLEIF Service Report June 2023**

**Availability:** The identified breaches were caused by a temporary outage of the access network; GLEIF is implementing measures to avoid recurrence of such an event in the future. All other GLEIF services met the availability targets in the reporting period.

## **Availability**