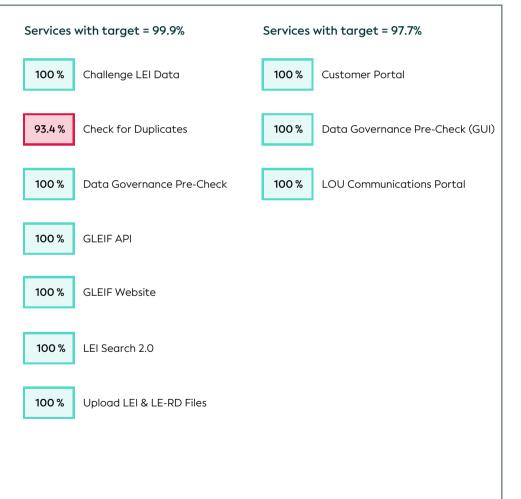

## **GLEIF Service Report March 2023**

**Availability:** The breach identified for 'Check for Duplicates' was caused by a temporary outage of the application; GLEIF is implementing measures to avoid such an event to reoccur in the future. All the other GLEIF services met the availability targets in the reporting period.

## Availability