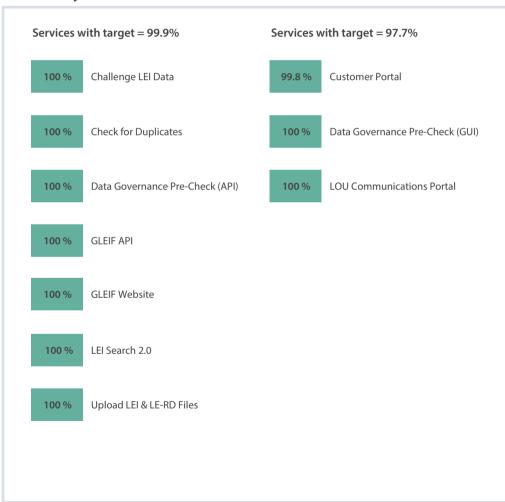

## **GLEIF Service Report October 2021**



**Availability:** All GLEIF services met the availability targets in the reporting period.

**Operating:** All GLEIF services met their service level targets in the reporting period.

## **Availability**



## Operating

| PROCESSING TIME FOR:                             |               |             |
|--------------------------------------------------|---------------|-------------|
| Check for Duplicates                             | < 0.1 Minutes | / 1 Minute  |
| Data Governance Pre-Check                        | < 1 Second    | / 3 Seconds |
| • GLEIF API                                      | 0.1 Seconds   | / 1 Second  |
| LOU Accreditation – Accreditation plan           | N/A           | / 45 Days   |
| LOU Accreditation                                | N/A           | / 3 Months  |
| LOU Annual Accreditation Verification            | 30 Days       | / 30 Days   |
| LOU queries in the Communications Portal         | N/A           | / 2 Days    |
| Manage technical incidents – Priori