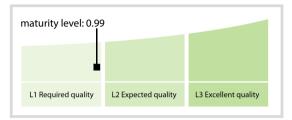

## Centrálny depozitár cenných papierov SR, a.s. (Central Securities Depository of the Slovak Republic CDCP) | Data Quality Report | February 2017



## **Data Quality Scores**



## **Quality Maturity Level**



## **Statistics**

| Managed LEIs                                              | 622       |
|-----------------------------------------------------------|-----------|
| Active entities managed                                   | 617       |
| Inactive entities managed                                 | 5 =       |
| Covered countries                                         | 17        |
| Challenges                                                | Values    |
| Received challenges                                       | 0 4       |
| 'No change' challenges                                    | 0 =       |
| Duplicates detected                                       | 0 🖡       |
| Files                                                     | Values    |
| No. of days per month with CDF-<br>co