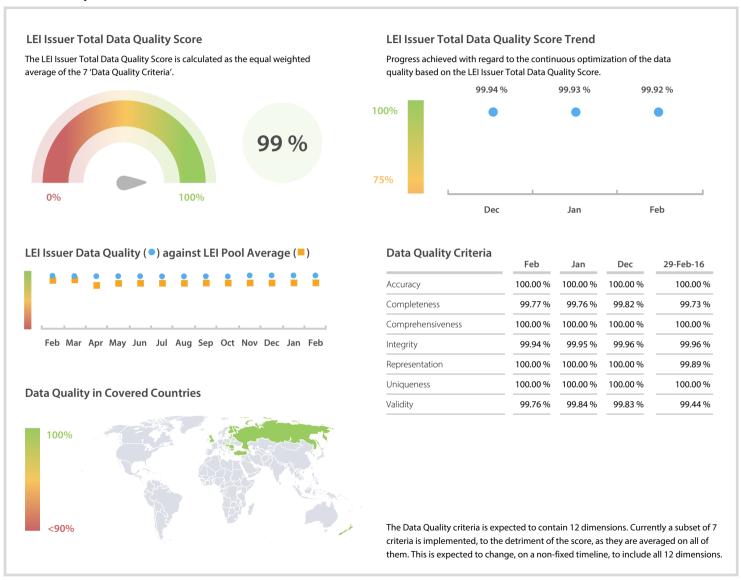

## Centrálny depozitár cenných papierov SR, a.s. (Central Securities Depository of the Slovak Republic CDCP) | Data Quality Report | February 2017



## **Data Quality Scores**



## **Quality Maturity Level**



## **Statistics**

| Managed LEIs                                              | 622       |
|-----------------------------------------------------------|-----------|
| Active entities managed                                   | 617       |
| Inactive entities managed                                 | 5 =       |
| Covered countries                                         | 17        |
| Challenges                                                | Values    |
| Received challenges                                       | 0 4       |
| 'No change' challenges                                    | 0 =       |
| Duplicates detected                                       | 0 🖡       |
| Files                                                     | Values    |
| No.