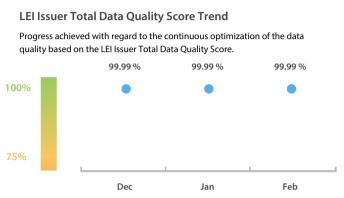

#### **Data Quality Criteria**

| Buta Quanty enterna | Feb      | Jan      | Dec      | 29-Feb-16 |
|---------------------|----------|----------|----------|-----------|
| Accuracy            | 100.00 % | 100.00 % | 100.00 % | 100.00 %  |
| Completeness        | 99.97 %  | 99.97 %  | 99.97 %  | 99.97 %   |
| Comprehensiveness   | 100.00 % | 100.00 % | 100.00 % | 100.00 %  |
| Integrity           | 100.00 % | 100.00 % | 100.00 % | 100.00 %  |
| Representation      | 100.00 % | 100.00 % | 100.00 % | 100.00 %  |
| Uniqueness          | 100.00 % | 100.00 % | 100.00 % | 100.00 %  |
| Validity            | 100.00 % | 100.00 % | 100.00 % | 99.99 %   |