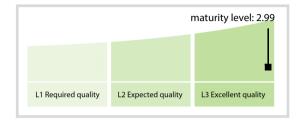

-----|-----------|
| Accuracy            | 100.00 % | 100.00 % | 100.00 % | 100.00 %  |
| Completeness        | 99.97 %  | 99.97 %  | 99.97 %  | 99.97 %   |
| Comprehensiveness   | 100.00 % | 100.00 % | 100.00 % | 100.00 %  |
| Integrity           | 100.00 % | 100.00 % | 100.00 % | 100.00 %  |
| Representation      | 100.00 % | 100.00 % | 100.00 % | 100.00 %  |
| Uniqueness          | 100.00 % | 100.00 % | 100.00 % | 100.00 %  |
| Validity            | 100.00 % | 100.00 % | 100.00 % | 99.99 %   |

The Data Quality criteria is expected to contain 12 dimensions. Currently a subset of 7 criteria is implemented, to the detriment of the score, as they are averaged on all of them. This is expected to change, on a non-fixed timeline, to include all 12 dimensions.

### **Quality Maturity Level**



## Statistics

| LEI Issuer Totals         | Values |  |
|---------------------------|--------|--|
| Managed LEIs              | 863 🦊  |  |
| Active entities managed   | 857 🏓  |  |
| Inactive entities managed | 6 🕇    |  |
| Covered countries         | 9 🕇    |  |

| Challenges             | Values |
|------------------------|--------|
| Received challenges    | 1 🕇    |
| 'No change' challenges | 0 🔶    |
| Duplicates detected    | 0 🔶    |

| Files                                                     | Values    |
|-----------------------------------------------------------|-----------|
| No. of days per month with CDF-<br>compliant file uploads | 28 / 28 🔶 |

DISCLAIMER: All figures of this LEI Data Quality Report are derived from these sources: 1) Global Legal Entity Identifier Foun