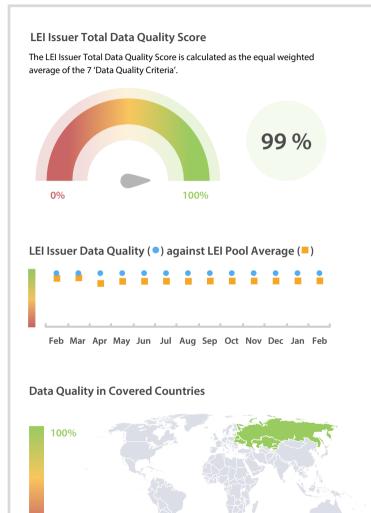

#### **Data Quality Criteria**

| Buta Quanty enterna | Feb      | Jan      | Dec      | 29-Feb-16 |
|---------------------|----------|----------|----------|-----------|
| Accuracy            | 100.00 % | 100.00 % | 100.00 % | 100.00 %  |
| Completeness        | 99.97 %  | 99.97 %  | 99.97 %  | 99.97 %   |
| Comprehensiveness   | 100.00 % | 100.00 % | 100.00 % | 100.00 %  |
| Integrity           | 100.00 % | 100.00 % | 100.00 % | 100.00 %  |
| Representation      | 100.00 % | 100.00 % | 100.00 % | 100.00 %  |
| Uniqueness          | 100.00 % | 100.00 % | 100.00 % | 100.00 %  |
| Validity            | 100.00 % | 100.00 % | 100.00 % | 99.99 %   |

The Data Quality criteria is expected to contain 12 dimensions. Currently a subset of 7 criteria is implemented, to the detriment of the score, as they are averaged on all of them. This is expected to change, on a non-fixed timeline, to include all 12 dimensions.