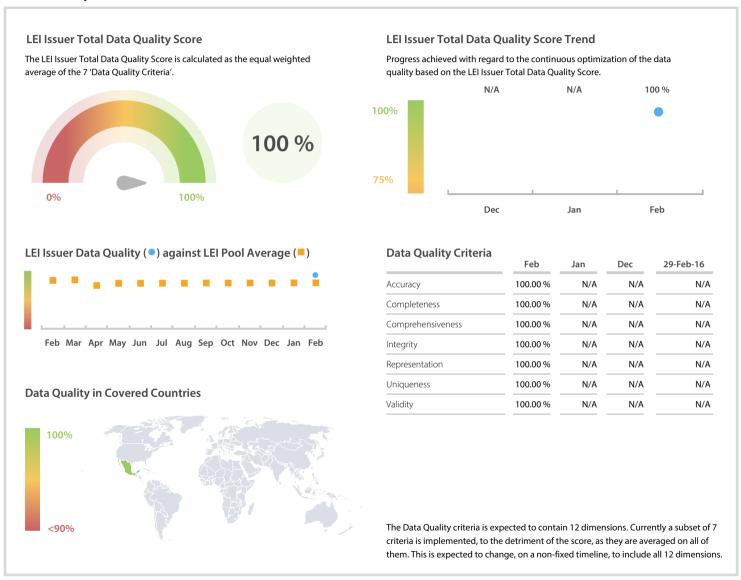

## Asociación Mexicana de Estándares para el Comercio Electrónico A.C. (GS1 Mexico)

# GLOBAL LEGAL ENTITY DENTIFICE FOUNDATION

## Data Quality Report | February 2017

### **Data Quality Scores**



### **Quality Maturity Level**



#### **Statistics**

| LEI Issuer Totals         | Values    |
|---------------------------|-----------|
| Managed LEIs              | 3 1       |
| Active entities managed   | 3 1       |
| Inactive entities managed | 0         |
| Covered countries         | 1 1       |
| Challenges                | Values    |
|                           | values    |
| Received challenges       | 0         |
| 'No change' challenges    | 0         |
| Duplicates detected       | 0         |
| Files                     | Values    |
|                           | 28 / 28 → |

DISCLAIMER: All figures of this LEI Data Quality Report are derived from these sources: 1) Global Legal Entity Identifier Foundation (GLEIF) Concatenated end-of-month files for all months mentione