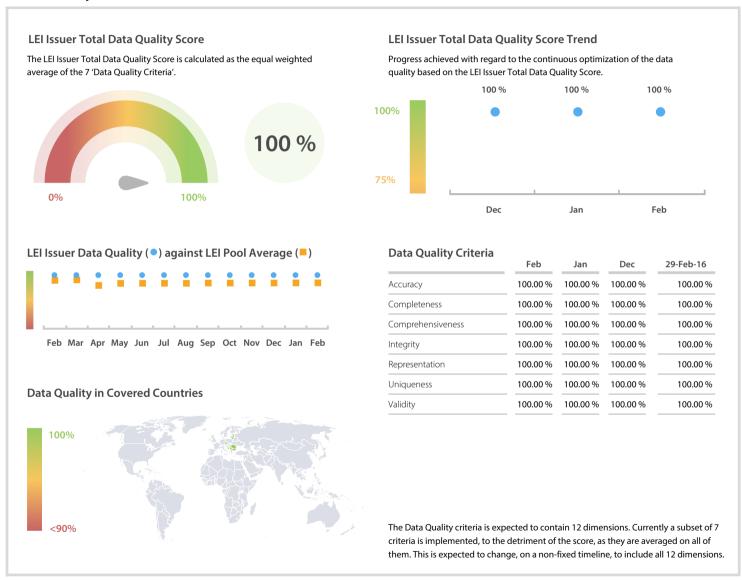

# KDD - Centralna klirinško depotna družba delniška družba

## | Data Quality Report | February 2017



#### **Data Quality Scores**



### **Quality Maturity Level**



#### **Statistics**

| Managed LEIs                                              | 252       |
|-----------------------------------------------------------|-----------|
| Active entities managed                                   | 251       |
| Inactive entities managed                                 | 1         |
| Covered countries                                         | 14        |
| Challenges                                                | Values    |
| Received challenges                                       | 0 4       |
| 'No change' challenges                                    | 0 →       |
| Duplicates detected                                       | 0 =       |
| Files                                                     | Values    |
| N