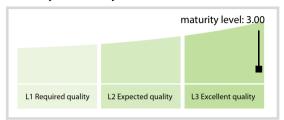

# KDD - Centralna klirinško depotna družba delniška družba

## | Data Quality Report | February 2017



#### **Data Quality Scores**



### **Quality Maturity Level**



#### **Statistics**

| Managed LEIs                                              | 252       |
|-----------------------------------------------------------|-----------|
| Active entities managed                                   | 251       |
| Inactive entities managed                                 | 1         |
| Covered countries                                         | 14        |
| Challenges                                                | Values    |
| Received challenges                                       | 0 4       |
| 'No change' challenges                                    | 0 →       |
| Duplicates detected                                       | 0 =       |
| Files                                                     | Values    |
| No. of days per month with CDF-<br>