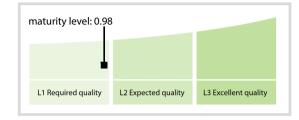

---------|----------|-----------|
| Accuracy          | 100.00 % | 100.00 % | 100.00 % | 100.00 %  |
| Completeness      | 84.67 %  | 84.67 %  | 84.67 %  | 99.84 %   |
| Comprehensiveness | 100.00 % | 100.00 % | 100.00 % | 100.00 %  |
| Integrity         | 99.91 %  | 99.91 %  | 99.91 %  | 99.91 %   |
| Representation    | 100.00 % | 100.00 % | 100.00 % | 99.99 %   |
| Uniqueness        | 100.00 % | 100.00 % | 100.00 % | 100.00 %  |
| Validity          | 96.39 %  | 96.40 %  | 96.38 %  | 99.44 %   |

The Data Quality criteria is expected to contain 12 dimensions. Currently a subset of 7 criteria is implemented, to the detriment of the score, as they are averaged on all of them. This is expected to change, on a non-fixed timeline, to include all 12 dimensions.

## **Quality Maturity Level**



## Statistics

| LEI Issuer Totals         | Values    |  |
|---------------------------|-----------|--|
| Managed LEIs              | 238,557 🛉 |  |
| Active entities managed   | 234,135 🕇 |  |
| Inactive entities managed | 4,422 🕇   |  |
| Covered countries         | 189 🧪     |  |

| Challenges             | Values |
|------------------------|--------|
| Received challenges    | 23 🕇   |
| 'No change' challenges | 13 🕇   |
| Duplicates detected    | 1 🖊    |

| Files                                                     | Values    |
|-----------------------------------------------------------|-----------|
| No. of days per month with CDF-<br>compliant file uploads | 28 / 28 🔶 |

DISCLAIMER: All figures of this LEI Data Quality Report are derived from these sources: 1) Global Legal Enti