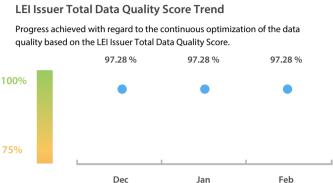

## Data Quality Scores

#### Data Quality Criteria

|                   | Feb      | Jan      | Dec      | 29-Feb-16 |
|-------------------|----------|----------|----------|-----------|
| Accuracy          | 100.00 % | 100.00 % | 100.00 % | 100.00 %  |
| Completeness      | 84.67 %  | 84.67 %  | 84.67 %  | 99.84 %   |
| Comprehensiveness | 100.00 % | 100.00 % | 100.00 % | 100.00 %  |
| Integrity         | 99.91 %  | 99.91 %  | 99.91 %  | 99.91 %   |
| Representation    | 100.00 % | 100.00 % | 100.00 % | 99.99 %   |
| Uniqueness        | 100.00 % | 100.00 % | 100.00 % | 100.00 %  |
| Validity          | 96.39 %  | 96.40 %  | 96.38 %  | 99.44 %   |