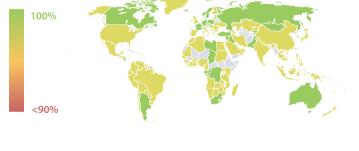

## Statistics

| LEI Issuer Totals         | Values    |  |
|---------------------------|-----------|--|
| Managed LEIs              | 238,557 🛉 |  |
| Active entities managed   | 234,135 🕇 |  |
| Inactive entities managed | 4,422 🕇   |  |
| Covered countries         | 189 🧪     |  |