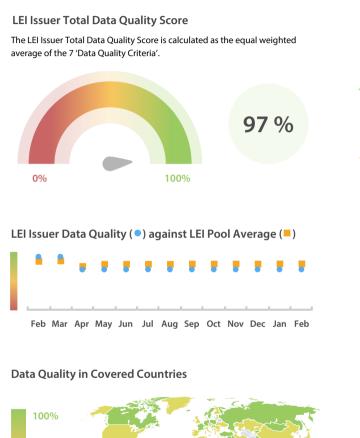

#### Data Quality Criteria

|                   | Feb      | Jan      | Dec      | 29-Feb-16 |
|-------------------|----------|----------|----------|-----------|
| Accuracy          | 100.00 % | 100.00 % | 100.00 % | 100.00 %  |
| Completeness      | 84.67 %  | 84.67 %  | 84.67 %  | 99.84 %   |
| Comprehensiveness | 100.00 % | 100.00 % | 100.00 % | 100.00 %  |
| Integrity         | 99.91 %  | 99.91 %  | 99.91 %  | 99.91 %   |
| Representation    | 100.00 % | 100.00 % | 100.00 % | 99.99 %   |
| Uniqueness        | 100.00 % | 100.00 % | 100.00 % | 100.00 %  |
| Validity          | 96.39 %  | 96.40 %  | 96.38 %  | 99.44 %   |

The Data Quality criteria is expected to contain 12 dimensions. Currently a subset of 7 criteria is implemented, to the detriment of the score, as they are averaged on all of them. This is expected to change, on a non-fixed timeline, to include all 12 dimensions.