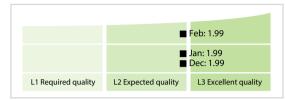

cores**



DISCLAIMER: All figures of this LEI Data Quality Report are derived from these sources: 1) Global Legal Entity Identifier Foundation (GLEIF) Concatenated end-of-month files for all months mentioned in this report and 2) the Data Quality Reports for the reported month based on the LEI-Data-Quality-Check Specification v2.1.3. While every care has been taken in the compilation of this information, GLEIF will not be held responsible for any loss, damage or inconvenience caused as a result of inaccuracy or error within the LEI Data Quality Report. The text and graphic content of the LEI Data Quality Report may be used, printed and distributed ONLY with the copyright information displayed (© Copyright Global Legal Entity Identifier Foundation (GLEIF)).

## **Quality Maturity Level**



## **Statistics**

| Managed LEIs                             | 1,623 (+1.43 %)  |
|------------------------------------------|------------------|
| Active entities managed                  | 1,605 (+1.45 %)  |
| Inactive entities managed                | 18 (+/-0 %)      |
| Covered countries                        | 13 (-7.14 %)     |
| New lapsed LEIs *                        | 42 (-34.37 %     |
| Level 2 Info                             | Values           |
| LEIs with LEI parent relationships       | 92 (+1.09 %)     |
| LEIs with complete parent information    | 1,386 (+1.68 %)  |
| Duplicates                               | Values           |
| Total LEIs marked as duplicate **        | 2 (+/-0 %        |
| Duplicate percentage of managed LEIs     | < 1 % (-1.41 %   |
| Challenge