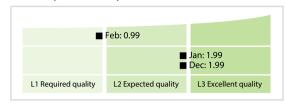

cores**



DISCLAIMER: All figures of this LEI Data Quality Report are derived from these sources: 1) Global Legal Entity Identifier Foundation (GLEIF) Concatenated end-of-month files for all months mentioned in this report and 2) the Data Quality Reports for the reported month based on the LEI-Data-Quality-Check Specification v2.1.3. While every care has been taken in the compilation of this information, GLEIF will not be held responsible for any loss, damage or inconvenience caused as a result of inaccuracy or error within the LEI Data Quality Report. The text and graphic content of the LEI Data Quality Report may be used, printed and distributed ONLY with the copyright information displayed (© Copyright Global Legal Entity Identifier Foundation (GLEIF)).

## **Quality Maturity Level**



## **Statistics**

| Managed LEIs                             | 7,547 (+0.35 %)  |
|------------------------------------------|------------------|
| 3                                        | 7,547 (+0.35 %)  |
| Active entities managed                  | 7,392 (+0.35 %)  |
| Inactive entities managed                | 155 (+0.64 %)    |
| Covered countries                        | 31 (+/-0 %)      |
| New lapsed LEIs *                        | 389 (-22.35 %)   |
| Level 2 Info                             | Values           |
| LEIs with LEI parent relationships       | 412 (-0.24 %)    |
| LEIs with complete parent information    | 6,802 (+0.53 %)  |
| Duplicates                               | Values           |
| Total LEIs marked as duplicate **        | 15 (+7.14 %)     |
| Duplicate