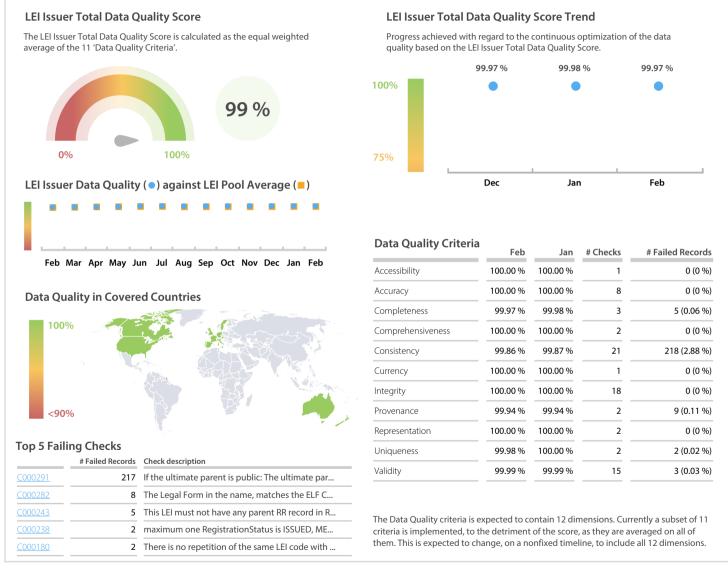

## **Data Quality Scores**

DISCLAIMER: All figures of this LEI Data Quality Report are derived from these sources: 1) Global Legal Entity Identifier Foundation (GLEIF) Concatenated end-of-month files for all months mentioned in this report and 2) the Data Quality Reports for the reported month based on the LEI-Data-Quality-Check Specification v2.1.3. While every care has been taken in the compilation of this information, GLEIF will not be held responsible for any loss, damage or inconvenience caused as a result of inaccuracy or error within the LEI Data Quality Report. The text and graphic content of the LEI Data Quality Report may be used, printed and distributed ONLY with the copyright information displayed (© Copyright Global Legal Entity Identifier Foundation (GLEIF)).