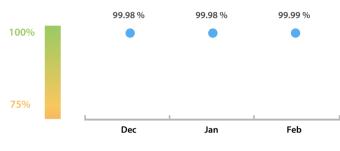

#### LEI Issuer Total Data Quality Score Trend

Progress achieved with regard to the continuous optimization of the data quality based on the LEI Issuer Total Data Quality Score.

| Data Quality Criteria | Feb      | Jan      | # Checks | # Failed Records |
|-----------------------|----------|----------|----------|------------------|
| Accessibility         | 100.00 % | 100.00 % | 1        | 0 (0 %)          |
| Accuracy              | 100.00 % | 100.00 % | 8        | 0 (0 %)          |
| Completeness          | 99.97 %  | 99.91 %  | 3        | 1 (0.08 %)       |
| Comprehensiveness     | 100.00 % | 100.00 % | 2        | 0 (0 %)          |
| Consistency           | 99.99 %  | 99.98 %  | 21       | 2 (0.17 %)       |
| Currency              | 100.00 % | 100.00 % | 1        | 0 (0 %)          |
| Integrity             | 100.00 % | 99.99 %  | 18       | 0 (0 %)          |
| Provenance            | 100.00 % | 100.00 % | 2        | 0 (0 %)          |
| Representation        | 100.00 % | 100.00 % | 2        | 0 (0 %)          |
| Uniqueness            | 100.00 % | 100.00 % | 2        | 0 (0 %)          |
| Validity              | 99.99 %  | 99.98 %  | 15       | 1 (0.08 %)       |