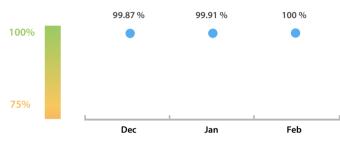

#### LEI Issuer Total Data Quality Score Trend

Progress achieved with regard to the continuous optimization of the data quality based on the LEI Issuer Total Data Quality Score.

| Data Quality Criteria | Feb      | Jan      | # Checks | # Failed Records |
|-----------------------|----------|----------|----------|------------------|
| Accessibility         | 100.00 % | 100.00 % | 1        | 0 (0 %)          |
| Accuracy              | 100.00 % | 100.00 % | 8        | 0 (0 %)          |
| Completeness          | 100.00 % | 100.00 % | 3        | 0 (0 %)          |
| Comprehensiveness     | 100.00 % | 100.00 % | 2        | 0 (0 %)          |
| Consistency           | 100.00 % | 100.00 % | 21       | 0 (0 %)          |
| Currency              | 100.00 % | 100.00 % | 1        | 0 (0 %)          |
| Integrity             | 100.00 % | 100.00 % | 18       | 0 (0 %)          |
| Provenance            | 100.00 % | 100.00 % | 2        | 0 (0 %)          |
| Representation        | 100.00 % | 100.00 % | 2        | 0 (0 %)          |
| Uniqueness            | 100.00 % | 99.10 %  | 2        | 0 (0 %)          |
| Validity              | 100.00 % | 100.00 % | 15       | 0 (0 %)          |