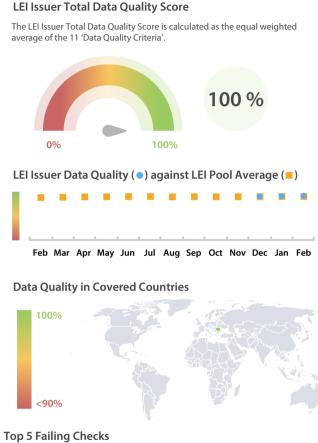

#### LEI Issuer Total Data Quality Score Trend

Progress achieved with regard to the continuous optimization of the data quality based on the LEI Issuer Total Data Quality Score.

| Data Quality Criteria | Feb      | Jan      | # Checks | # Failed Records |
|-----------------------|----------|----------|----------|------------------|
| Accessibility         | 100.00 % | 100.00 % | 1        | 0 (0 %)          |
| Accuracy              | 100.00 % | 100.00 % | 8        | 0 (0 %)          |
| Completeness          | 100.00 % | 100.00 % | 3        | 0 (0 %)          |
| Comprehensiveness     | 100.00 % | 100.00 % | 2        | 0 (0 %)          |
| Consistency           | 100.00 % | 100.00 % | 21       | 0 (0 %)          |
| Currency              | 100.00 % | 100.00 % | 1        | 0 (0 %)          |
| Integrity             | 100.00 % | 100.00 % | 18       | 0 (0 %)          |
| Provenance            | 100.00 % | 100.00 % | 2        | 0 (0 %)          |
| Representation        | 100.00 % | 100.00 % | 2        | 0 (0 %)          |
| Uniqueness            | 100.00 % | 99.10 %  | 2        | 0 (0 %)          |
| Validity              | 100.00 % | 100.00 % | 15       | 0 (0 %)          |

The Data Quality criteria is expected to contain 12 dimensions. Currently a subset of 11 criteria is implemented, to the detriment of the score, as they are averaged on all of them. This is expected to change, on a nonfixed timeline, to include all 12 dimensions.