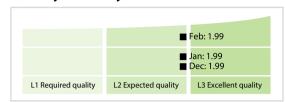

## KDPW | Data Quality Report | February 2019



## **Data Quality Scores**



## **Quality Maturity Level**



## **Statistics**

|                                          | Values           |
|------------------------------------------|------------------|
| Managed LEIs                             | 16,467 (+0.82 %) |
| Active entities managed                  | 16,236 (+0.78 %) |
| Inactive entities managed                | 231 (+3.12 %)    |
| Covered countries                        | 26 (+/-0 %)      |
| New lapsed LEIs *                        | 254 (-24.17 %)   |
| Level 2 Info                             | Values           |
| LEIs with LEI parent relationships       | 1,035 (+2.98 %)  |
| LEIs with complete parent information    | 14,050 (+0.90 %) |
| Duplicates                               | Values           |
| Total LEIs marked as duplicate **        | 11 (+/-0 %)      |
| Duplicate