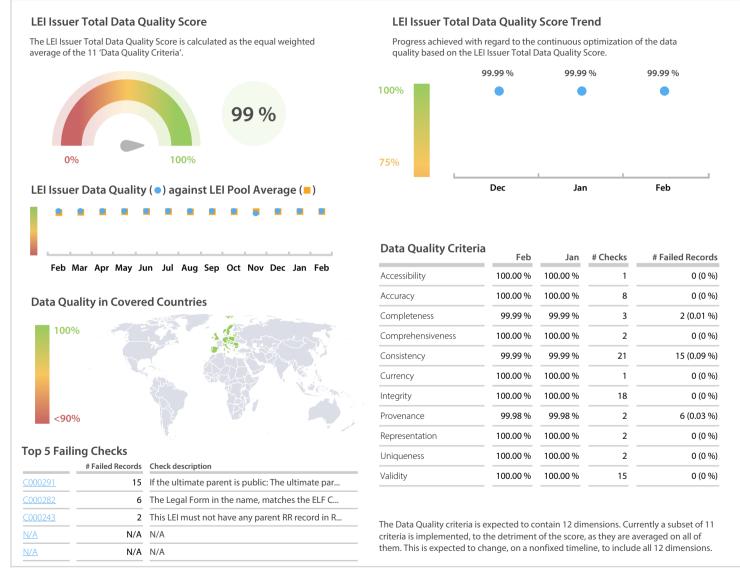

## KDPW | Data Quality Report | February 2019



## **Data Quality Scores**



## **Quality Maturity Level**



## **Statistics**

|                                          | Values           |
|------------------------------------------|------------------|
| Managed LEIs                             | 16,467 (+0.82 %) |
| Active entities managed                  | 16,236 (+0.78 %) |
| Inactive entities managed                | 231 (+3.12 %)    |
| Covered countries                        | 26 (+/-0 %)      |
| New lapsed LEIs *                        | 254 (-24.17 %)   |
| Level 2 Info                             | Values           |
| LEIs with LEI parent relationships       | 1,035 (+2.98 %)  |
| LEIs with complete parent information    | 14,050 (+0.90 %) |
| Duplicates                               | Values           |
| Total LEIs marked as duplicate **