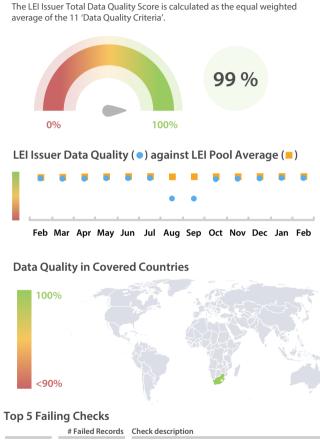

## Data Quality Scores

LEI Issuer Total Data Quality Score

| # Funca necoras | check description                                  |  |
|-----------------|----------------------------------------------------|--|
| 110             | If the ultimate parent is public: The ultimate par |  |
| 27              | The Legal Form in the name, matches the ELF C      |  |
| 21              | LEI has exactly one record for ultimate parent a   |  |
| 4               | The RelationshipType is IS_INTERNATIONAL_BRA       |  |
| 4               | A RelationshipPeriod with PeriodType DOCUMEN       |  |
|                 | 110<br>27<br>21<br>4                               |  |

The Data Quality criteria is expected to contain 12 dimensions. Currently a subset of 11 criteria is implemented, to the detriment of the score, as they are averaged on all of them. This is expected to change, on a nonfixed timeline, to include all 12 dimensions.