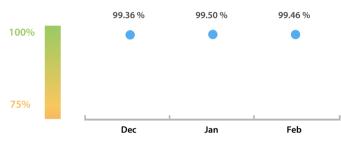

#### LEI Issuer Total Data Quality Score Trend

Progress achieved with regard to the continuous optimization of the data quality based on the LEI Issuer Total Data Quality Score.

| Data Quality Criteria | Feb      | Jan      | # Checks | # Failed Records |
|-----------------------|----------|----------|----------|------------------|
| Accessibility         | 100.00 % | 100.00 % | 1        | 0 (0 %)          |
| Accuracy              | 100.00 % | 100.00 % | 8        | 0 (0 %)          |
| Completeness          | 99.34 %  | 99.33 %  | 3        | 6 (1.48 %)       |
| Comprehensiveness     | 100.00 % | 100.00 % | 2        | 0 (0 %)          |
| Consistency           | 98.33 %  | 98.26 %  | 21       | 126 (31.11 %)    |
| Currency              | 100.00 % | 100.00 % | 1        | 0 (0 %)          |
| Integrity             | 99.94 %  | 99.95 %  | 18       | 4 (0.98 %)       |
| Provenance            | 96.66 %  | 97.11 %  | 2        | 27 (6.66 %)      |
| Representation        | 100.00 % | 100.00 % | 2        | 0 (0 %)          |
| Uniqueness            | 100.00 % | 100.00 % | 2        | 0 (0 %)          |
| Validity              | 99.88 %  | 99.89 %  | 15       | 4 (0.98 %)       |