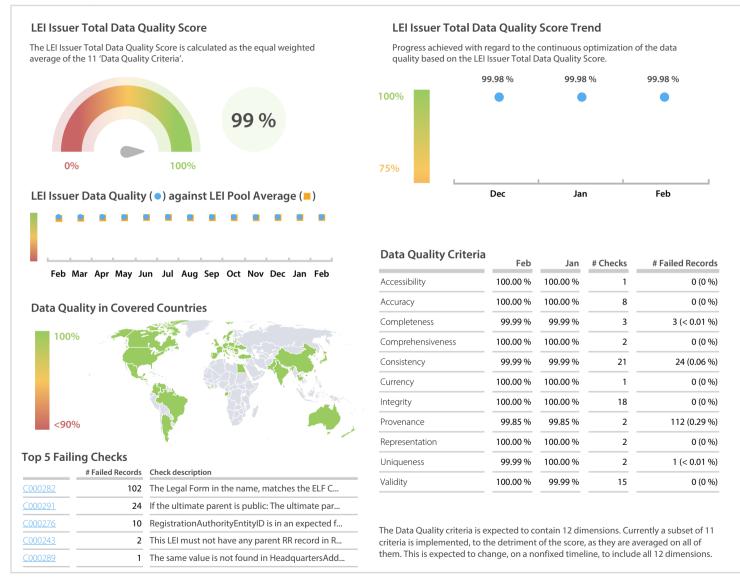

## **Data Quality Scores**

**Quality Maturity Level** 

■ Feb: 1.99 ■ Jan: 1.99 Dec: 1.99 L1 Required quality L2 Expected quality L3 Excellent quality