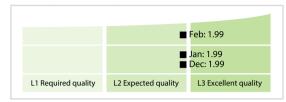

cores**



DISCLAIMER: All figures of this LEI Data Quality Report are derived from these sources: 1) Global Legal Entity Identifier Foundation (GLEIF) Concatenated end-of-month files for all months mentioned in this report and 2) the Data Quality Reports for the reported month based on the LEI-Data-Quality-Check Specification v2.1.3. While every care has been taken in the compilation of this information, GLEIF will not be held responsible for any loss, damage or inconvenience caused as a result of inaccuracy or error within the LEI Data Quality Report. The text and graphic content of the LEI Data Quality Report may be used, printed and distributed ONLY with the copyright information displayed (© Copyright Global Legal Entity Identifier Foundation (GLEIF)).

## **Quality Maturity Level**



## **Statistics**

|                                          | 6 222 ( 4 22 2()   |
|------------------------------------------|--------------------|
| Managed LEIs                             | 6,223 (+1.83 %)    |
| Active entities managed                  | 6,217 (+1.80 %)    |
| Inactive entities managed                | 6 (+50.00 %)       |
| Covered countries                        | 2 (+/-0 %)         |
| New lapsed LEIs *                        | 96 (-28.88 %)      |
| Level 2 Info                             | Values             |
| LEIs with LEI parent relationships       | 232 (+3.11 %)      |
| LEIs with complete parent information    | 6,192 (+1.50 %)    |
| Duplicates                               | Values             |
| Total LEIs marked as duplicate **        | 17 (+/-0