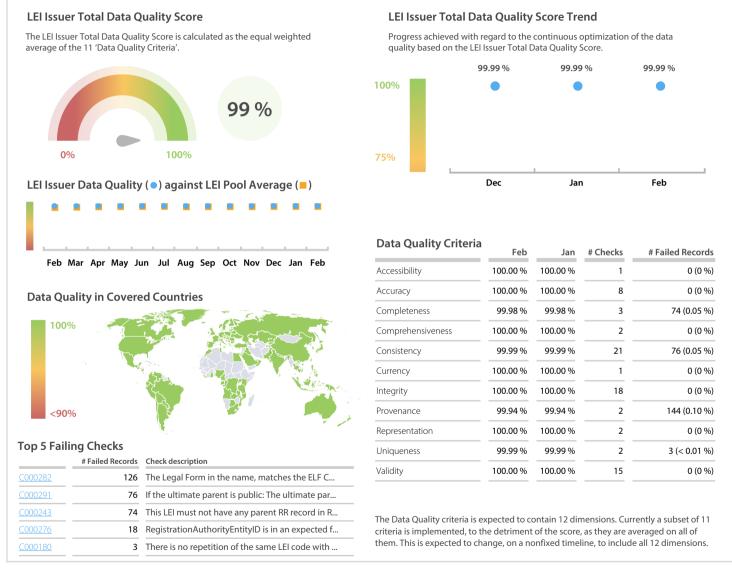

# WM Datenservice | Data Quality Report | February 2019



## **Data Quality Scores**



#### DISCLAIMER: All figures of this LEI Data Quality Report are derived from these sources: 1) Global Legal Entity Identifier Foundation (GLEIF) Concatenated end-of-month files for all months mentioned in this report and 2) the Data Quality Reports for the reported month based on the LEI-Data-Quality-Check Specification v2.1.3. While every care has been taken in the compilation of this information, GLEIF will not be held responsible for any loss, damage or inconvenience caused as a result of inaccuracy or error within the LEI Data Quality Report. The text and graphic content of the LEI Data Quality Report may be used, printed and distributed ONLY with the copyright information displayed (© Copyright Global Legal Entity Identifier Foundation (GLEIF)).

## **Quality Maturity Level**



##