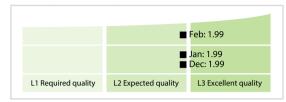

**



#### DISCLAIMER: All figures of this LEI Data Quality Report are derived from these sources: 1) Global Legal Entity Identifier Foundation (GLEIF) Concatenated end-of-month files for all months mentioned in this report and 2) the Data Quality Reports for the reported month based on the LEI-Data-Quality-Check Specification v2.1.3. While every care has been taken in the compilation of this information, GLEIF will not be held responsible for any loss, damage or inconvenience caused as a result of inaccuracy or error within the LEI Data Quality Report. The text and graphic content of the LEI Data Quality Report may be used, printed and distributed ONLY with the copyright information displayed (© Copyright Global Legal Entity Identifier Foundation (GLEIF)).

## **Quality Maturity Level**



### **Statistics**

| Managed LEIs                             | 135,461 (+0.72 %) |
|------------------------------------------|-------------------|
| 3                                        |                   |
| Active entities managed                  | 128,840 (+0.61 %) |
| Inactive entities managed                | 6,621 (+2.73 %)   |
| Covered countries                        | 152 (+/-0 %)      |
| New lapsed LEIs *                        | 1,412 (-42.81 %)  |
| Level 2 Info                             | Values            |
| LEIs with LEI parent relationships       | 13,717 (+0.50 %)  |
| LEIs with complete parent information    | 111,893 (+0.82 %) |
| Duplicates                               | Values            |
| Total LEIs marked as duplicate **        | 334 (+2.76 %)