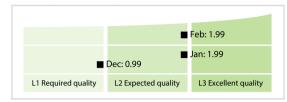

## GS1 | Data Quality Report | February 2019



## **Data Quality Scores**



## **Quality Maturity Level**



## **Statistics**

| Managed LEIs                             | 28,842 (+1.54 %) |
|------------------------------------------|------------------|
| Active entities managed                  | 28,838 (+1.54 %) |
| Inactive entities managed                | 4 (+/-0 %        |
| Covered countries                        | 81 (+3.84 %      |
| New lapsed LEIs *                        | 475 (-70.23 %    |
| Level 2 Info                             | Values           |
| LEIs with LEI parent relationships       | 302 (+7.09 %)    |
| LEIs with complete parent information    | 28,792 (+1.58 %) |
| Duplicates                               | Values           |
| Total LEIs marked as duplicate **        | 63 (+1.61 %      |
| Duplicate percentage of managed LEIs     | < 1 % (+0.06 %)  |
| Challenge