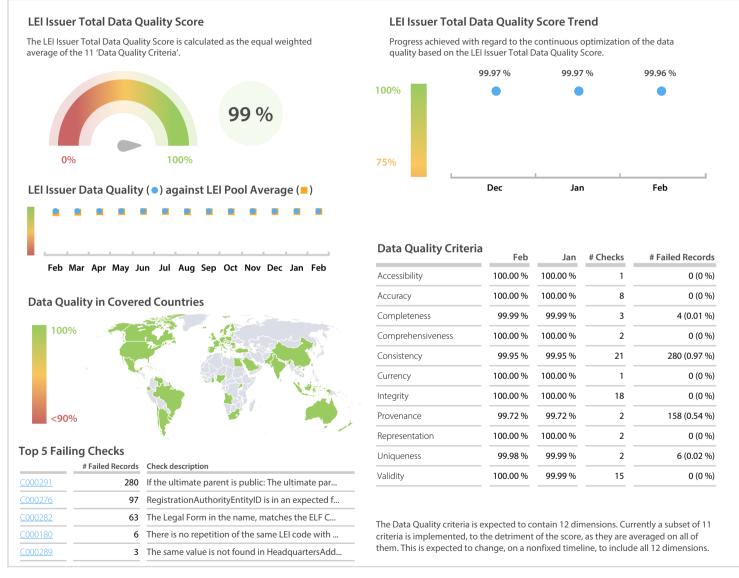

## GS1 | Data Quality Report | February 2019



## **Data Quality Scores**



## **Quality Maturity Level**



## **Statistics**

| Managed LEIs                             | 28,842 (+1.54 %) |
|------------------------------------------|------------------|
| Active entities managed                  | 28,838 (+1.54 %) |
| Inactive entities managed                | 4 (+/-0 %        |
| Covered countries                        | 81 (+3.84 %      |
| New lapsed LEIs *                        | 475 (-70.23 %    |
| Level 2 Info                             | Values           |
| LEIs with LEI parent relationships       | 302 (+7.09 %)    |
| LEIs with complete parent information    | 28,792 (+1.58 %) |
| Duplicates                               | Values           |
| Total LEIs marked as duplicate **        | 63 (+1.61 %      |
| Duplicate percentage of managed LEIs