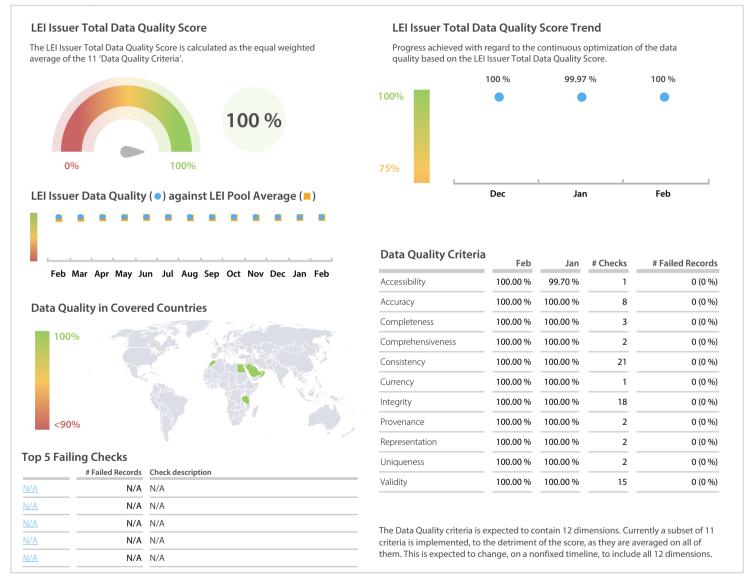

## SACB/Moa'rif | Data Quality Report | February 2019



## **Data Quality Scores**



## **Quality Maturity Level**

|                     |                     | Feb: 3.00 ■          |
|---------------------|---------------------|----------------------|
| •                   | Jan: 0.99           | Dec: 3.00 ■          |
| L1 Required quality | L2 Expected quality | L3 Excellent quality |

## **Statistics**

| Managed LEIs                             | 343 (+2.69 %)   |
|------------------------------------------|-----------------|
| Active entities managed                  | 343 (+2.69 %)   |
| Inactive entities managed                | 0 (+/-0 %       |
| Covered countries                        | 14 (+/-0 %      |
| New lapsed LEIs *                        | 14 (> 100 %     |
| Level 2 Info                             | Values          |
| LEIs with LEI parent relatio