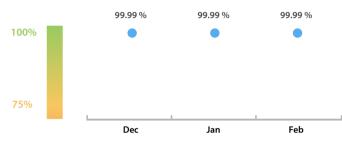

#### LEI Issuer Total Data Quality Score Trend

Progress achieved with regard to the continuous optimization of the data quality based on the LEI Issuer Total Data Quality Score.

| Data Quality Criteria | Feb      | Jan      | # Checks | # Failed Records |
|-----------------------|----------|----------|----------|------------------|
| Accessibility         | 100.00 % | 100.00 % | 1        | 0 (0 %)          |
| Accuracy              | 100.00 % | 100.00 % | 8        | 0 (0 %)          |
| Completeness          | 99.99 %  | 99.99 %  | 3        | 1 (0.01 %)       |
| Comprehensiveness     | 100.00 % | 100.00 % | 2        | 0 (0 %)          |
| Consistency           | 99.98 %  | 99.98 %  | 21       | 19 (0.20 %)      |
| Currency              | 100.00 % | 100.00 % | 1        | 0 (0 %)          |
| Integrity             | 99.99 %  | 99.99 %  | 18       | 1 (0.01 %)       |
| Provenance            | 100.00 % | 100.00 % | 2        | 0 (0 %)          |
| Representation        | 100.00 % | 100.00 % | 2        | 0 (0 %)          |
| Uniqueness            | 100.00 % | 100.00 % | 2        | 0 (0 %)          |
| Validity              | 100.00 % | 100.00 % | 15       | 0 (0 %)          |