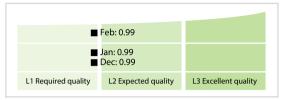

## **Quality Maturity Level**

#### LEI Issuer Total Data Quality Score Trend

Progress achieved with regard to the continuous optimization of the data quality based on the LEI Issuer Total Data Quality Score.

| Data Quality Criteria | Feb      | Jan      | # Checks | # Failed Records |
|-----------------------|----------|----------|----------|------------------|
| Accessibility         | 100.00 % | 100.00 % | 1        | 0 (0 %)          |
| Accuracy              | 100.00 % | 100.00 % | 8        | 0 (0 %)          |
| Completeness          | 99.99 %  | 99.99 %  | 3        | 1 (0.01 %)       |
| Comprehensiveness     | 100.00 % | 100.00 % | 2        | 0 (0 %)          |
| Consistency           | 99.98 %  | 99.98 %  | 21       | 19 (0.20 %)      |
| Currency              | 100.00 % | 100.00 % | 1        | 0 (0 %)          |
| Integrity             | 99.99 %  | 99.99 %  | 18       | 1 (0.01 %)       |
| Provenance            | 100.00 % | 100.00 % | 2        | 0 (0 %)          |
| Representation        | 100.00 % | 100.00 % | 2        | 0 (0 %)          |
| Uniqueness            | 100.00 % | 100.00 % | 2        | 0 (0 %)          |
| Validity              | 100.00 % | 100.00 % | 15       | 0 (0 %)          |