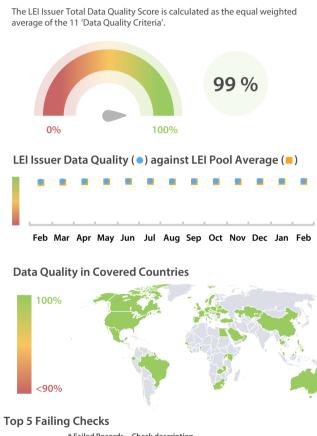

#### LEI Issuer Total Data Quality Score Trend

Progress achieved with regard to the continuous optimization of the data quality based on the LEI Issuer Total Data Quality Score.

| Data Quality Criteria | Feb      | Jan      | # Checks | # Failed Records |
|-----------------------|----------|----------|----------|------------------|
| Accessibility         | 100.00 % | 100.00 % | 1        | 0 (0 %)          |
| Accuracy              | 100.00 % | 100.00 % | 8        | 0 (0 %)          |
| Completeness          | 99.99 %  | 99.99 %  | 3        | 1 (0.01 %)       |
| Comprehensiveness     | 100.00 % | 100.00 % | 2        | 0 (0 %)          |
| Consistency           | 99.98 %  | 99.98 %  | 21       | 19 (0.20 %)      |
| Currency              | 100.00 % | 100.00 % | 1        | 0 (0 %)          |
| Integrity             | 99.99 %  | 99.99 %  | 18       | 1 (0.01 %)       |
| Provenance            | 100.00 % | 100.00 % | 2        | 0 (0 %)          |
| Representation        | 100.00 % | 100.00 % | 2        | 0 (0 %)          |
| Uniqueness            | 100.00 % | 100.00 % | 2        | 0 (0 %)          |
| Validity              | 100.00 % | 100.00 % | 15       | 0 (0 %)          |

The Data Quality criteria is expected to contain 12 dimensions. Currently a subset of 11 criteria is implemented, to the detriment of the score, as they are averaged on all of them. This is expected to change, on a nonfixed timeline, to include all 12 dimensions.