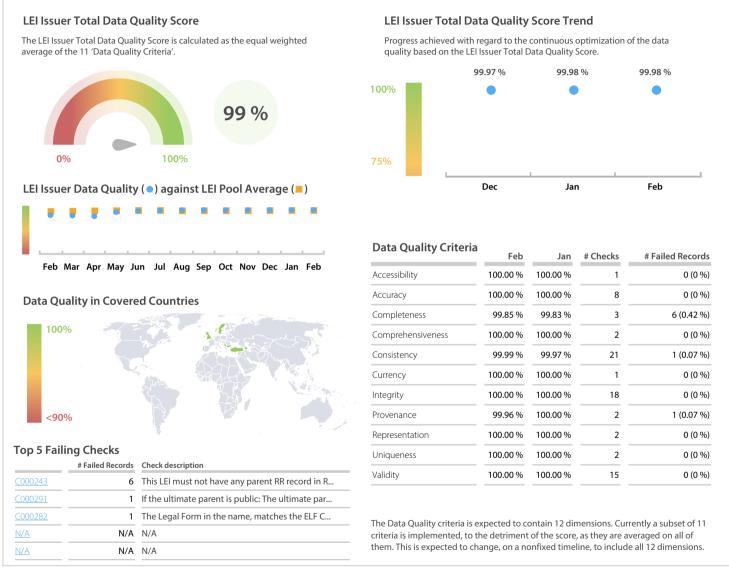

## **Data Quality Scores**

DISCLAIMER: All figures of this LEI Data Quality Report are derived from these sources: 1) Global Legal Entity Identifier Foundation (GLEIF) Concatenated end-of-month files for all months mentioned in this report and 2) the Data Quality Reports for the reported month based on the LEI-Data-Quality-Check Specification v2.1.3. While every care has been taken in the compilation of this information, GLEIF will not be held responsible for any loss, damage or inconvenience caused as a result of inaccuracy or error within the LEI Data Quality Report. The text and graphic content of the LEI Data Quality Report may be used, printed and distributed ONLY with the copyright information displayed (© Copyright Global Legal Entity Identifier Foundation (GLEIF)).