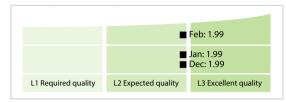

cores**



DISCLAIMER: All figures of this LEI Data Quality Report are derived from these sources: 1) Global Legal Entity Identifier Foundation (GLEIF) Concatenated end-of-month files for all months mentioned in this report and 2) the Data Quality Reports for the reported month based on the LEI-Data-Quality-Check Specification v2.1.3. While every care has been taken in the compilation of this information, GLEIF will not be held responsible for any loss, damage or inconvenience caused as a result of inaccuracy or error within the LEI Data Quality Report. The text and graphic content of the LEI Data Quality Report may be used, printed and distributed ONLY with the copyright information displayed (© Copyright Global Legal Entity Identifier Foundation (GLEIF)).

## **Quality Maturity Level**



## **Statistics**

| Managed LEIs                             | 1,423 (+20.08 %) |
|------------------------------------------|------------------|
| Active entities managed                  | 1,423 (+20.08 %) |
| Inactive entities managed                | 0 (+/-0 %        |
| Covered countries                        | 17 (+/-0 %       |
| New lapsed LEIs *                        | 7 (-69.56 %)     |
| Level 2 Info                             | Values           |
| LEIs with LEI parent relationships       | 427 (+12.66 %)   |
| LEIs with complete parent information    | 1,354 (+21.32 %) |
| Duplicates                               | Values           |
| Total LEIs marked as duplicate **        | 0 (+/-0 %        |
| Duplicate percentage of managed LEIs     | 0 % (+/-0 %      |
| Challenge