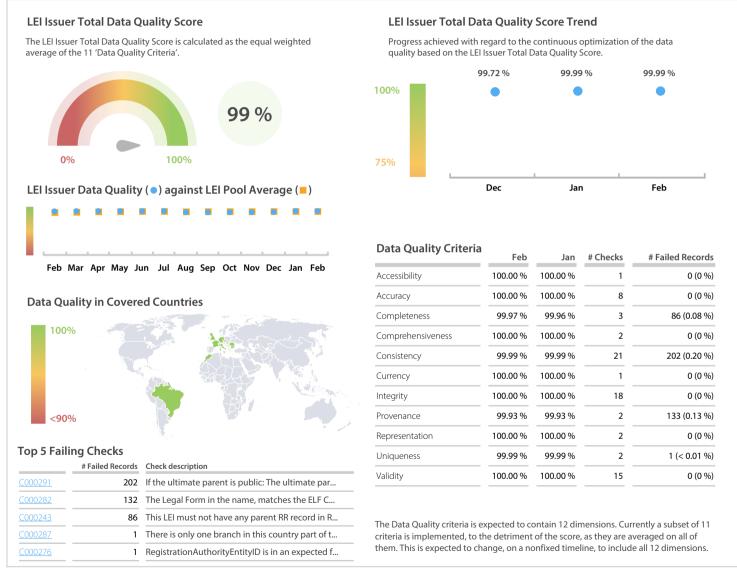

## InfoCamere | Data Quality Report | February 2019



## **Data Quality Scores**



## **Quality Maturity Level**



## **Statistics**

| M II FI.                                 | 00 033 ( . 1 46 0() |
|------------------------------------------|---------------------|
| Managed LEIs                             | 98,022 (+1.46 %)    |
| Active entities managed                  | 95,052 (+1.38 %)    |
| Inactive entities managed                | 2,970 (+4.10 %)     |
| Covered countries                        | 15 (+25.00 %)       |
| New lapsed LEIs *                        | 1,529 (-3.65 %)     |
| Level 2 Info                             | Values              |
| LEIs with LEI parent relationships       | 3,194 (+3.23 %)     |
| LEIs with complete parent information    | 82,385 (+1.76 %)    |
| Duplicates                               | Values              |
| Total L