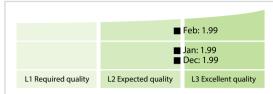

## InfoCamere | Data Quality Report | February 2019



## **Data Quality Scores**



## **Quality Maturity Level**



## **Statistics**

| M II FI.                                 | 00 033 ( . 1 46 0() |
|------------------------------------------|---------------------|
| Managed LEIs                             | 98,022 (+1.46 %)    |
| Active entities managed                  | 95,052 (+1.38 %)    |
| Inactive entities managed                | 2,970 (+4.10 %)     |
| Covered countries                        | 15 (+25.00 %)       |
| New lapsed LEIs *                        | 1,529 (-3.65 %)     |
| Level 2 Info                             | Values              |
| LEIs with LEI parent relationships       | 3,194 (+3.23 %)     |
| LEIs with complete parent information    | 82,385 (+1.76 %)    |
| Duplicates                               | Values              |
| Total LEIs marked as duplicate **