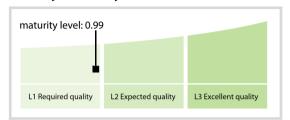

## Centrálny depozitár cenných papierov SR, a.s. (Central Securities Depository of the Slovak Republic CDCP) | Data Quality Report | January 2017



## **Data Quality Scores**



## **Quality Maturity Level**



## **Statistics**

| Managed LEIs                                              | 593       |
|-----------------------------------------------------------|-----------|
|                                                           |           |
| Active entities managed                                   | 588 👚     |
| Inactive entities managed                                 | 5         |
| Covered countries                                         | 17 🛊      |
| Challenges                                                | Values    |
| Received challenges                                       | 9 🛊       |
| 'No change' challenges                                    | 0 =       |
| Duplicates detected                                       | 9 🛊       |
| Files