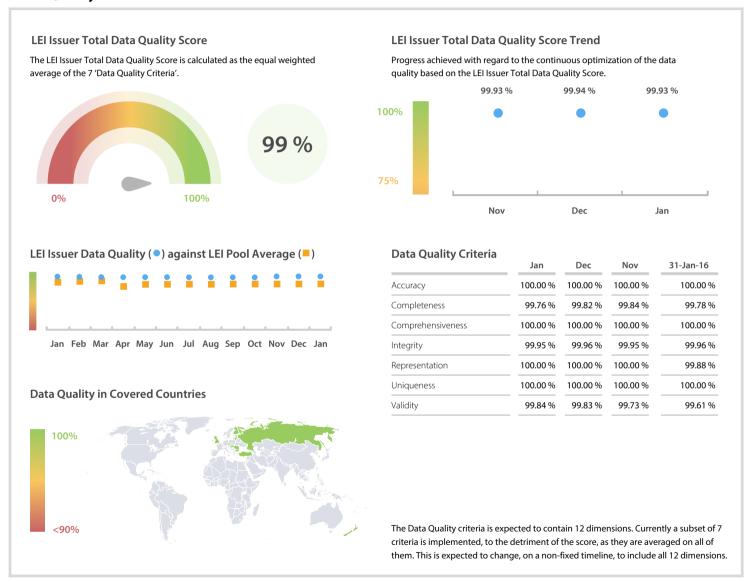

## Centrálny depozitár cenných papierov SR, a.s. (Central Securities Depository of the Slovak Republic CDCP) | Data Quality Report | January 2017



## **Data Quality Scores**



## **Quality Maturity Level**



## **Statistics**

| Managed LEIs                                              | 593       |
|-----------------------------------------------------------|-----------|
|                                                           |           |
| Active entities managed                                   | 588 👚     |
| Inactive entities managed                                 | 5         |
| Covered countries                                         | 17 🛊      |
| Challenges                                                | Values    |
| Received challenges                                       | 9 🛊       |
| 'No change' challenges                                    | 0 =       |
| Duplicates detected                                       | 9 🛊       |
| File