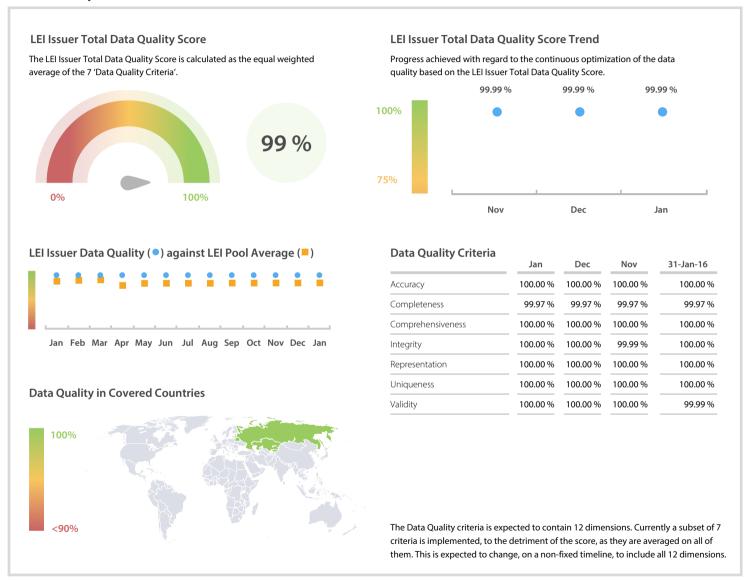

## National Settlement Depository (NSD) Russia | Data Quality Report | January 2017



## **Data Quality Scores**



## **Quality Maturity Level**



## **Statistics**

| LEI Issuer Totals               | Values    |
|---------------------------------|-----------|
| Managed LEIs                    | 856 🧦     |
| Active entities managed         | 851 🦊     |
| Inactive entities managed       | 5 🛊       |
| Covered countries               | 8 =       |
| Challenges                      | Values    |
|                                 | values    |
| Received challenges             | 0 =       |
| 'No change' challenges          | 0 =       |
| Duplicates detected             | 0 =       |
| Files                           | Values    |
| No. of days per month with CDF- |           |
| compliant file uploads          | 31 / 31 👈 |

DISCLAIMER: All figures of this LEI Data Quality Report are derived from