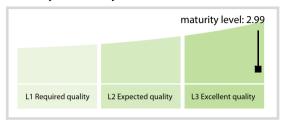

## National Settlement Depository (NSD) Russia | Data Quality Report | January 2017



## **Data Quality Scores**



## **Quality Maturity Level**



## **Statistics**

| LEI Issuer Totals               | Values    |
|---------------------------------|-----------|
| Managed LEIs                    | 856 🧦     |
| Active entities managed         | 851 🦊     |
| Inactive entities managed       | 5 🛊       |
| Covered countries               | 8 =       |
| Challenges                      | Values    |
|                                 | values    |
| Received challenges             | 0 =       |
| 'No change' challenges          | 0 =       |
| Duplicates detected             | 0 =       |
| Files                           | Values    |
| No. of days per month with CDF- |           |
| compliant file uploads          | 31 / 31 👈 |

DISCLAIMER: All figures of this LEI Data Quality Report are derived from these sources: 1) Global Legal En