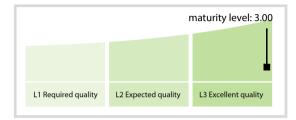

--------|----------|-----------|
| Accuracy          | 100.00 % | 100.00 % | 100.00 % | 100.00 %  |
| Completeness      | 100.00 % | 100.00 % | 100.00 % | 100.00 %  |
| Comprehensiveness | 100.00 % | 100.00 % | 100.00 % | 100.00 %  |
| Integrity         | 100.00 % | 100.00 % | 100.00 % | 100.00 %  |
| Representation    | 100.00 % | 100.00 % | 100.00 % | 100.00 %  |
| Uniqueness        | 100.00 % | 100.00 % | 100.00 % | 100.00 %  |
| Validity          | 100.00 % | 100.00 % | 100.00 % | 100.00 %  |

The Data Quality criteria is expected to contain 12 dimensions. Currently a subset of 7 criteria is implemented, to the detriment of the score, as they are averaged on all of them. This is expected to change, on a non-fixed timeline, to include all 12 dimensions.

### **Quality Maturity Level**



## Statistics

| LEI Issuer Totals         | Values |
|---------------------------|--------|
| Managed LEIs              | 143 🕇  |
| Active entities managed   | 143 🕇  |
| Inactive entities managed | 0 🔶    |
| Covered countries         | 1 🔶    |

| Challenges             | Values |
|------------------------|--------|
| Received challenges    | 0 🔶    |
| 'No change' challenges | 0 🔶    |
| Duplicates detected    | 0 🔶    |

| Files                                                     | Values    |
|-----------------------------------------------------------|-----------|
| No. of days per month with CDF-<br>compliant file uploads | 31 / 31 🔶 |

DISCLAIMER: All figures of this LEI Data Quality Report are derived from these sources: 1) Global Legal Entity Identifier Foundation (GLEIF) Con