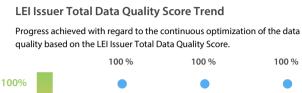

## Data Quality Scores

#### **Data Quality Criteria**

| ()                | Jan      | Dec      | Nov      | 31-Jan-16 |
|-------------------|----------|----------|----------|-----------|
| Accuracy          | 100.00 % | 100.00 % | 100.00 % | 100.00 %  |
| Completeness      | 100.00 % | 100.00 % | 100.00 % | 100.00 %  |
| Comprehensiveness | 100.00 % | 100.00 % | 100.00 % | 100.00 %  |
| Integrity         | 100.00 % | 100.00 % | 100.00 % | 100.00 %  |
| Representation    | 100.00 % | 100.00 % | 100.00 % | 100.00 %  |
| Uniqueness        | 100.00 % | 100.00 % | 100.00 % | 100.00 %  |
| Validity          | 100.00 % | 100.00 % | 100.00 % | 100.00 %  |