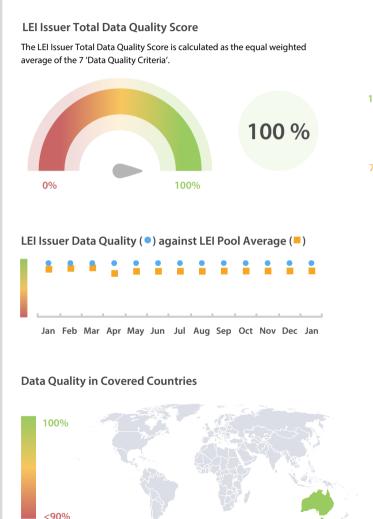

## Data Quality Scores

#### **Data Quality Criteria**

| ()                | Jan      | Dec      | Nov      | 31-Jan-16 |
|-------------------|----------|----------|----------|-----------|
| Accuracy          | 100.00 % | 100.00 % | 100.00 % | 100.00 %  |
| Completeness      | 100.00 % | 100.00 % | 100.00 % | 100.00 %  |
| Comprehensiveness | 100.00 % | 100.00 % | 100.00 % | 100.00 %  |
| Integrity         | 100.00 % | 100.00 % | 100.00 % | 100.00 %  |
| Representation    | 100.00 % | 100.00 % | 100.00 % | 100.00 %  |
| Uniqueness        | 100.00 % | 100.00 % | 100.00 % | 100.00 %  |
| Validity          | 100.00 % | 100.00 % | 100.00 % | 100.00 %  |

The Data Quality criteria is expected to contain 12 dimensions. Currently a subset of 7 criteria is implemented, to the detriment of the score, as they are averaged on all of them. This is expected to change, on a non-fixed timeline, to include all 12 dimensions.

## Statistics

| LEI Issuer Totals         | Values |
|---------------------------|--------|
| Managed LEIs              | 143 🕇  |
| Active entities managed   | 143 🕇  |
| Inactive entities managed | 0 🔶    |
| Covered countries         | 1 🔶    |