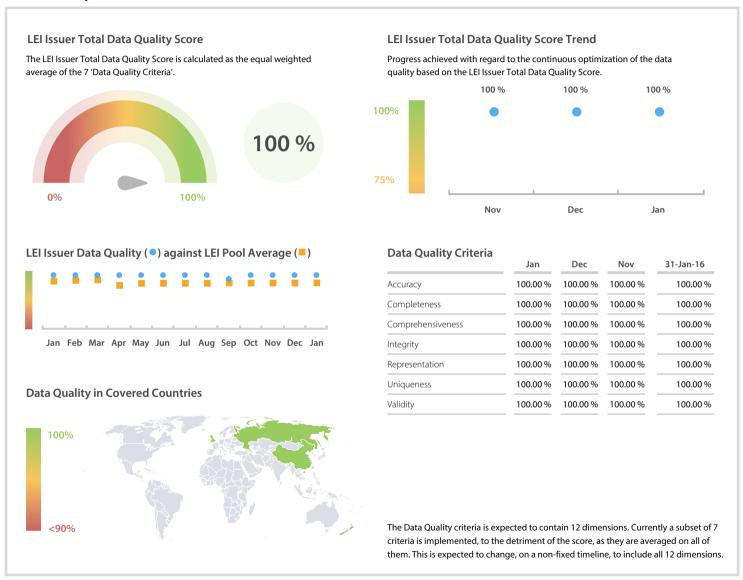

## 全国金融标准化技术委员会 (China Financial Standardization Technical Committee)

# LEI GIORAL LEGAL ENTITY ENTITY

### | Data Quality Report | January 2017

#### **Data Quality Scores**



#### **Quality Maturity Level**



#### **Statistics**

| LEI Issuer Totals               | Values    |
|---------------------------------|-----------|
| Managed LEIs                    | 229 👚     |
| Active entities managed         | 229 🛊     |
| Inactive entities managed       | 0 =       |
| Covered countries               | 8 =       |
| Challenges                      | Values    |
|                                 | values    |
| Received challenges             | 0 =       |
| 'No change' challenges          | 0 =       |
| Duplicates detected             | 0 =       |
| Files                           | Values    |
| No. of days per month with CDF- |           |
| compliant file uploads          | 31 / 31 👚 |

DISCLAIMER: All figures of this LEI Data Quality Report are derived f