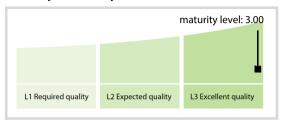

## 全国金融标准化技术委员会 (China Financial Standardization Technical Committee)

# LEI GIORAL LEGAL ENTITY ENTITY

### | Data Quality Report | January 2017

#### **Data Quality Scores**



#### **Quality Maturity Level**



#### **Statistics**

| LEI Issuer Totals               | Values    |
|---------------------------------|-----------|
| Managed LEIs                    | 229 👚     |
| Active entities managed         | 229 🛊     |
| Inactive entities managed       | 0 =       |
| Covered countries               | 8 =       |
| Challenges                      | Values    |
|                                 | values    |
| Received challenges             | 0 =       |
| 'No change' challenges          | 0 =       |
| Duplicates detected             | 0 =       |
| Files                           | Values    |
| No. of days per month with CDF- |           |
| compliant file uploads          | 31 / 31 👚 |

DISCLAIMER: All figures of this LEI Data Quality Report are derived from these sources: 1) Global Legal