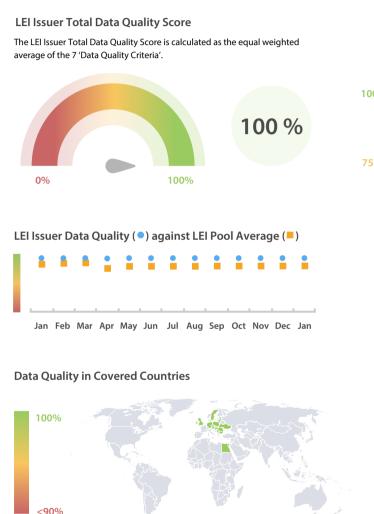

## **Data Quality Scores**

## LEI Issuer Total Data Quality Score Trend Progress achieved with regard to the continuous optimization of the data

quality based on the LEI Issuer Total Data Quality Score.

#### **Data Quality Criteria**

|                   | Jan      | Dec      | Nov      | 31-Jan-16 |
|-------------------|----------|----------|----------|-----------|
| Accuracy          | 100.00 % | 100.00 % | 100.00 % | 100.00 %  |
| Completeness      | 100.00 % | 100.00 % | 100.00 % | 100.00 %  |
| Comprehensiveness | 100.00 % | 100.00 % | 100.00 % | 100.00 %  |
| Integrity         | 100.00 % | 100.00 % | 100.00 % | 100.00 %  |
| Representation    | 100.00 % | 100.00 % | 100.00 % | 100.00 %  |
| Uniqueness        | 100.00 % | 100.00 % | 100.00 % | 100.00 %  |
| Validity          | 100.00 % | 100.00 % | 100.00 % | 100.00 %  |

The Data Quality criteria is expected to contain 12 dimensions. Currently a subset of 7 criteria is implemented, to the detriment of the score, as they are averaged on all of them. This is expected to change, on a non-fixed timeline, to include all 12 dimensions.