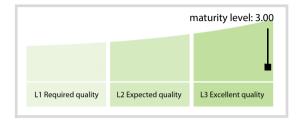

--------|----------|-----------|
| Accuracy          | 100.00 % | 100.00 % | 100.00 % | 100.00 %  |
| Completeness      | 100.00 % | 100.00 % | 100.00 % | 100.00 %  |
| Comprehensiveness | 100.00 % | 100.00 % | 100.00 % | 100.00 %  |
| Integrity         | 100.00 % | 100.00 % | 100.00 % | 100.00 %  |
| Representation    | 100.00 % | 100.00 % | 100.00 % | 100.00 %  |
| Uniqueness        | 100.00 % | 100.00 % | 100.00 % | 100.00 %  |
| Validity          | 100.00 % | 100.00 % | 100.00 % | 100.00 %  |

The Data Quality criteria is expected to contain 12 dimensions. Currently a subset of 7 criteria is implemented, to the detriment of the score, as they are averaged on all of them. This is expected to change, on a non-fixed timeline, to include all 12 dimensions.

### **Quality Maturity Level**



# Statistics

| LEI Issuer Totals         | Values  |  |
|---------------------------|---------|--|
| Managed LEIs              | 7,893 🛉 |  |
| Active entities managed   | 7,798 🛉 |  |
| Inactive entities managed | 95 🛉    |  |
| Covered countries         | 31 🟓    |  |

| Challenges             | Values |
|------------------------|--------|
| Received challenges    | 0 🔶    |
| 'No change' challenges | 0 🔶    |
| Duplicates detected    | 0 🔶    |

| Files                                                     | Values    |
|-----------------------------------------------------------|-----------|
| No. of days per month with CDF-<br>compliant file uploads | 31 / 31 🔶 |

DISCLAIMER: All figures of this LEI Data Quality Report are derived from these sources: 1) Global Legal Entity Identifier