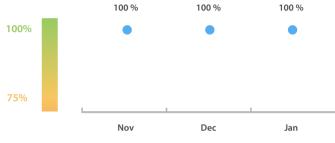

## LEI Issuer Total Data Quality Score Trend Progress achieved with regard to the continuous optimization of the data

quality based on the LEI Issuer Total Data Quality Score.