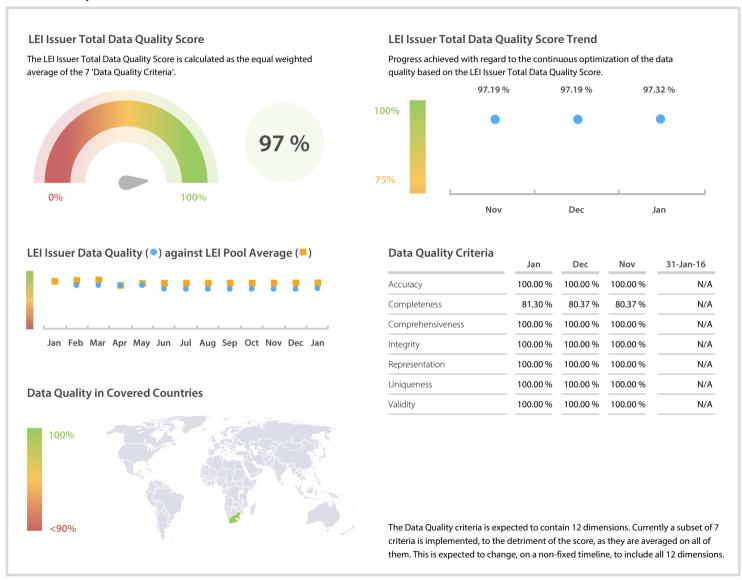

## Strate (pty) Ltd | Data Quality Report | January 2017



## **Data Quality Scores**



## **Quality Maturity Level**



## **Statistics**

| LEI Issuer Totals                             | Value |
|-----------------------------------------------|-------|
| Managed LEIs                                  | 21    |
| Active entities managed                       | 21    |
| Inactive entities managed                     | 0     |
| Covered countries                             | 1 •   |
| Challenges                                    | Value |
| Received challenges                           | 1 4   |
|                                               |       |
| 'No change' challenges                        | 0 •   |
| 'No change' challenges<br>Duplicates detected | 0 '   |
| <u> </u>                                      |       |

DISCLAIMER: All figures of this LEI Data Quality