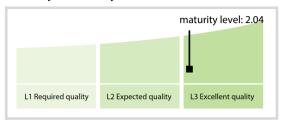

## Strate (pty) Ltd | Data Quality Report | January 2017



## **Data Quality Scores**



## **Quality Maturity Level**



## **Statistics**

| LEI Issuer Totals                             | Value |
|-----------------------------------------------|-------|
| Managed LEIs                                  | 21    |
| Active entities managed                       | 21    |
| Inactive entities managed                     | 0     |
| Covered countries                             | 1 •   |
| Challenges                                    | Value |
| Received challenges                           | 1 4   |
|                                               |       |
| 'No change' challenges                        | 0 •   |
| 'No change' challenges<br>Duplicates detected | 0 '   |
| <u> </u>                                      |       |

DISCLAIMER: All figures of this LEI Data Quality Report are derived from these sou