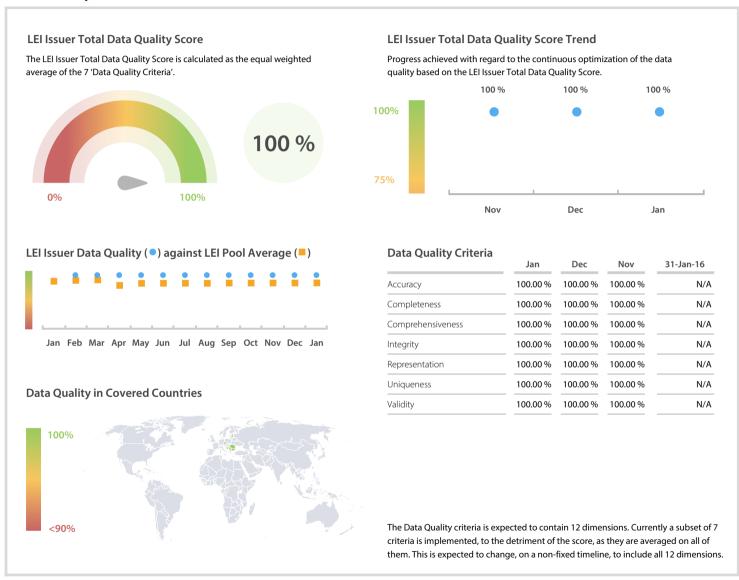

# KDD - Centralna klirinško depotna družba delniška družba

## | Data Quality Report | January 2017



#### **Data Quality Scores**



### **Quality Maturity Level**



#### **Statistics**

|                            | Value |
|----------------------------|-------|
| Managed LEIs               | 239   |
| Active entities managed    | 239   |
| Inactive entities managed  | 0     |
| Covered countries          | 13    |
| Challenges                 | Value |
| Received challenges        | 1     |
| 'No change' challenges     | 0     |
|                            | 0     |
| Duplicates detected        |       |
| Duplicates detected  Files | Value |

DISCLAIMER: All figures of this LEI Data Quality Report are derived from these sources: 1) Global Legal Entity Identifier Foundation (GLEIF) Concatenated end-of-month files for all months mentioned in this report and 2) Data Quality Reports for all aforementioned concatenat