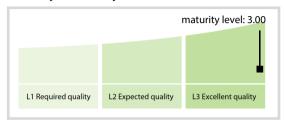

# KDD - Centralna klirinško depotna družba delniška družba

## | Data Quality Report | January 2017



#### **Data Quality Scores**



### **Quality Maturity Level**



#### **Statistics**

|                            | Value |
|----------------------------|-------|
| Managed LEIs               | 239   |
| Active entities managed    | 239   |
| Inactive entities managed  | 0     |
| Covered countries          | 13    |
| Challenges                 | Value |
| Received challenges        | 1     |
| 'No change' challenges     | 0     |
|                            | 0     |
| Duplicates detected        |       |
| Duplicates detected  Files | Value |

DISCLAIMER: All figures of this LEI Data Quality Report are derived from these sources: 1) Global Legal Entity Identifier Foundation (GLEIF) Concatenated end-of-month files for all months mentioned in this report and 2) Data Quality Reports for all aforementioned concatenated files based on the LEI-Data-Qua