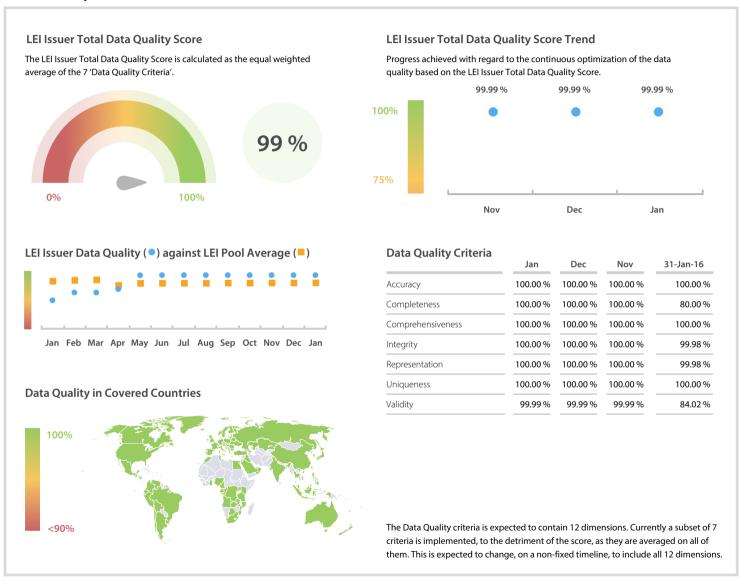

# Herausgebergemeinschaft Wertpapier-Mitteilungen Keppler, Lehmann GmbH & Co.

## KG (WM Datenservice) | Data Quality Report | January 2017



#### **Data Quality Scores**



### **Quality Maturity Level**



#### **Statistics**

| Married H.F.                         | 60.275    |
|--------------------------------------|-----------|
| Managed LEIs                         | 69,375 📜  |
| Active entities managed              | 65,603 📜  |
| Inactive entities managed            | 3,772     |
| Covered countries                    | 136       |
| Challenges                           | Values    |
| Received challenges                  | 3         |
| 'No change' challenges               | 2         |
| Duplicates detected                  | 0 =       |
| Files                                | Values    |
| No. of days per month with CDF-      |           |
| NO. OF days per ITIOHILIT WILLT CDF- | 31 / 31 🛊 |

DISCLAIMER: All figures of this LEI Data Quality Repo