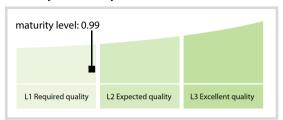

# Herausgebergemeinschaft Wertpapier-Mitteilungen Keppler, Lehmann GmbH & Co.

## KG (WM Datenservice) | Data Quality Report | January 2017



#### **Data Quality Scores**



### **Quality Maturity Level**



#### **Statistics**

| Married H.F.                         | 60.275    |
|--------------------------------------|-----------|
| Managed LEIs                         | 69,375 📜  |
| Active entities managed              | 65,603 📜  |
| Inactive entities managed            | 3,772     |
| Covered countries                    | 136       |
| Challenges                           | Values    |
| Received challenges                  | 3         |
| 'No change' challenges               | 2         |
| Duplicates detected                  | 0 =       |
| Files                                | Values    |
| No. of days per month with CDF-      |           |
| NO. OF days per ITIOHILIT WILLT CDF- | 31 / 31 🛊 |

DISCLAIMER: All figures of this LEI Data Quality Report are derived from these sources: