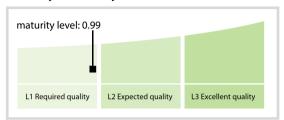

## The Irish Stock Exchange Plc | Data Quality Report | January 2017



## **Data Quality Scores**



## **Quality Maturity Level**



## **Statistics**

| Managed LEIs              | 3,929 🛊 |
|---------------------------|---------|
| Active entities managed   | 3,745   |
| Inactive entities managed | 184     |
| Covered countries         | 59      |
| Challenges                | Values  |
|                           |         |
| Received challenges       | 0 🖣     |
| 'No change' challenges    | 0 =     |
| Duplicates detected       | 0 =     |
|                           | Values  |
| Files                     |         |

DISCLAIMER: All figures of this LEI Data Quality Report are derived from these sources: 1) Global Legal Entity Identifier Foundation (GLEIF) Concatenated end-of-month files for all months mentioned in this report and 2) Data Quality Reports for all aforementioned concatenated files based on the LE