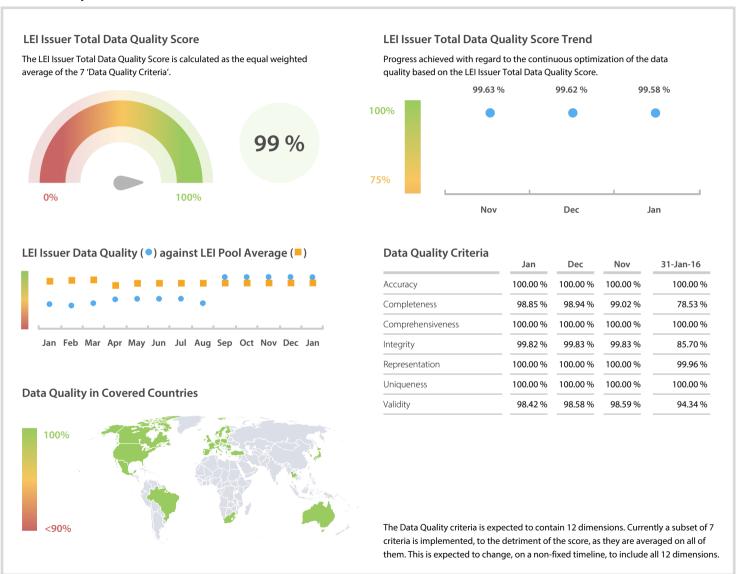

## **Data Quality Scores**

## **Statistics**

| Managed LEIs              | 3,929 🛊 |
|---------------------------|---------|
| Active entities managed   | 3,745   |
| Inactive entities managed | 184     |
| Covered countries         | 59      |
| Challenges                | Values  |
|                           |         |
| Received challenges       | 0 🖣     |
| 'No change' challenges    | 0 =     |
| Duplicates detected       | 0 =     |
|                           | Values  |
| Files                     |         |