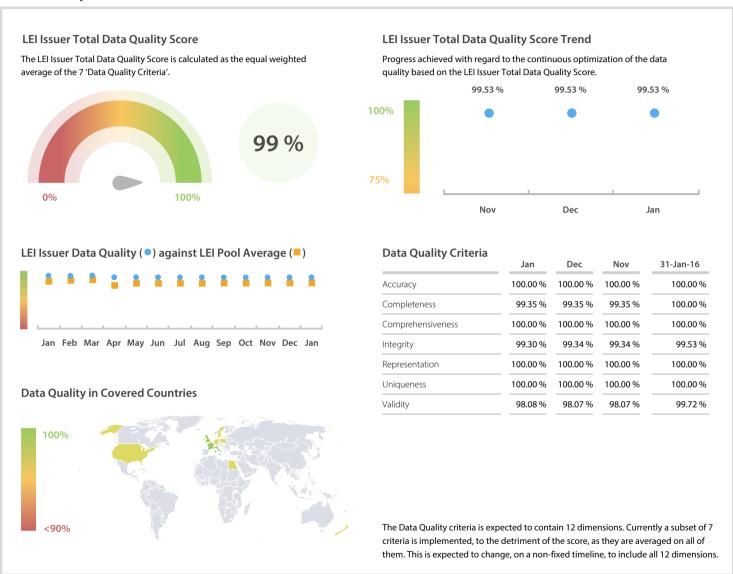

## INSTITUT NATIONAL DE LA STATISTIQUE ET DES ETUDES ECONOMIQUES



# (Insee) | Data Quality Report | January 2017

### **Data Quality Scores**



#### **Quality Maturity Level**



#### **Statistics**

| Managed LEIs                    | 28,157     |
|---------------------------------|------------|
|                                 |            |
| Active entities managed         | 25,414     |
| Inactive entities managed       | 2,743 👚    |
| Covered countries               | 16         |
| Challenges                      | Values     |
| Received challenges             | 0 =        |
| 'No change' challenges          | o <b>→</b> |
| Duplicates detected             | 0 =        |
| Files                           | Values     |
| No. of days per month with CDF- |            |
| compliant file uploads          | 31 / 31 👈  |

DISCLAIMER: All figures of this LEI Data Quality Report are derived from these sources: 1) Global Legal