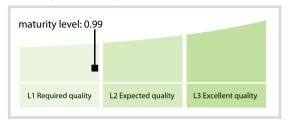

## INSTITUT NATIONAL DE LA STATISTIQUE ET DES ETUDES ECONOMIQUES



# (Insee) | Data Quality Report | January 2017

### **Data Quality Scores**



#### **Quality Maturity Level**



#### **Statistics**

| Managed LEIs                    | 28,157     |
|---------------------------------|------------|
|                                 |            |
| Active entities managed         | 25,414     |
| Inactive entities managed       | 2,743 👚    |
| Covered countries               | 16         |
| Challenges                      | Values     |
| Received challenges             | 0 =        |
| 'No change' challenges          | o <b>→</b> |
| Duplicates detected             | 0 =        |
| Files                           | Values     |
| No. of days per month with CDF- |            |
| compliant file uploads          | 31 / 31 👈  |

DISCLAIMER: All figures of this LEI Data Quality Report are derived from these sources: 1) Global Legal Entity Identifier Foundation (GLEIF