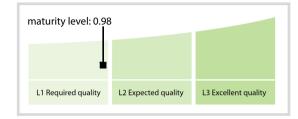

curacy              | 100.00 % | 100.00 % | 100.00 % | 100.00 %  |
| Completeness          | 84.67 %  | 84.67 %  | 84.67 %  | 99.84 %   |
| Comprehensiveness     | 100.00 % | 100.00 % | 100.00 % | 100.00 %  |
| Integrity             | 99.91 %  | 99.91 %  | 99.91 %  | 99.92 %   |
| Representation        | 100.00 % | 100.00 % | 100.00 % | 99.99 %   |
| Uniqueness            | 100.00 % | 100.00 % | 100.00 % | 99.99 %   |
| Validity              | 96.40 %  | 96.38 %  | 96.39 %  | 99.97 %   |

Dec

Jan

The Data Quality criteria is expected to contain 12 dimensions. Currently a subset of 7 criteria is implemented, to the detriment of the score, as they are averaged on all of them. This is expected to change, on a non-fixed timeline, to include all 12 dimensions.

## **Quality Maturity Level**



## **Statistics**

| LEI Issuer Totals         | Values    |
|---------------------------|-----------|
| Managed LEIs              | 235,855 🛉 |
| Active entities managed   | 231,537 🕇 |
| Inactive entities managed | 4,318 🕇   |
| Covered countries         | 188 🦊     |

| Challenges             | Values |
|------------------------|--------|
| Received challenges    | 16 🖊   |
| 'No change' challenges | 11 🖊   |
| Duplicates detected    | 3 🖡    |

| Files                                                     | Values    |
|-----------------------------------------------------------|-----------|
| No. of days per month with CDF-<br>compliant file uploads | 31 / 31 🔶 |

DISCLAIMER: All figures of this LEI Data Quality Report are derived from these sources: 1) Global Legal Entity Identifier