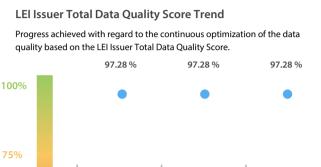

Dec

Jan

The Data Quality criteria is expected to contain 12 dimensions. Currently a subset of 7 criteria is implemented, to the detriment of the score, as they are averaged on all of them. This is expected to change, on a non-fixed timeline, to include all 12 dimensions.