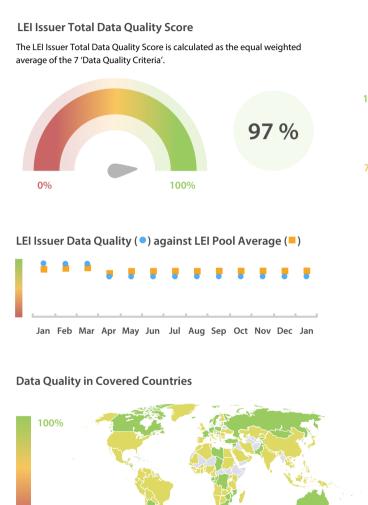

## Data Quality Scores

<90%

#### Data Quality Criteria

Nov

| Duta Quality criteria | Jan      | Dec      | Nov      | 31-Jan-16 |
|-----------------------|----------|----------|----------|-----------|
| Accuracy              | 100.00 % | 100.00 % | 100.00 % | 100.00 %  |
| Completeness          | 84.67 %  | 84.67 %  | 84.67 %  | 99.84 %   |
| Comprehensiveness     | 100.00 % | 100.00 % | 100.00 % | 100.00 %  |
| Integrity             | 99.91 %  | 99.91 %  | 99.91 %  | 99.92 %   |
| Representation        | 100.00 % | 100.00 % | 100.00 % | 99.99 %   |
| Uniqueness            | 100.00 % | 100.00 % | 100.00 % | 99.99 %   |
| Validity              | 96.40 %  | 96.38 %  | 96.39 %  | 99.97 %   |

Dec

Jan

The Data Quality criteria is expected to contain 12 dimensions. Currently a subset of 7 criteria is implemented, to the detriment of the score, as they are averaged on all of them. This is expected to change, on a non-fixed timeline, to include all 12 dimensions.

## **Statistics**

| LEI Issuer Totals         | Values    |
|---------------------------|-----------|
| Managed LEIs              | 235,855 🛉 |
| Active entities managed   | 231,537 🕇 |
| Inactive entities managed | 4,318 🕇   |
| Covered countries         | 188 🦊     |