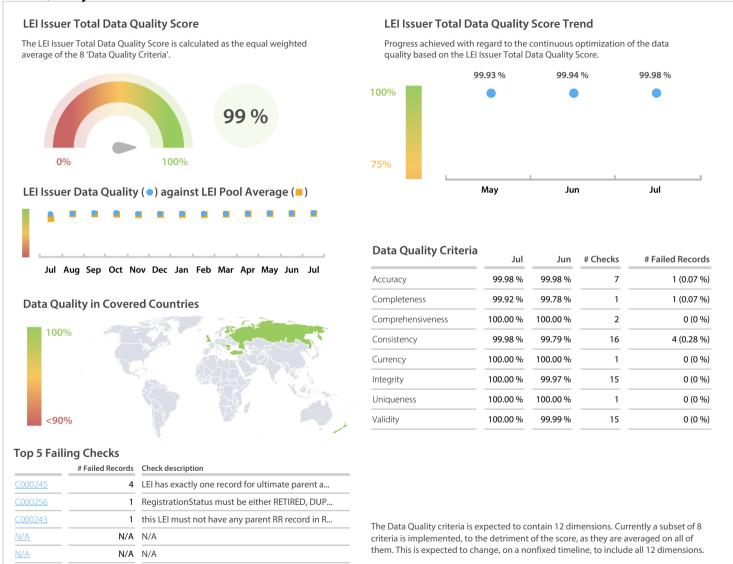

### **Data Quality Scores**

DISCLAIMER: All figures of this LEI Data Quality Report are derived from these sources: 1) Global Legal Entity Identifier Foundation (GLEIF) Concatenated end-of-month files for all months mentioned in this report and 2) the Data Quality Reports for the reported month based on the LEI-Data-Quality-Check Specification v2.0.3. While every care has been taken in the compilation of this information, GLEIF will not be held responsible for any loss, damage or inconvenience caused as a result of inaccuracy or error within the LEI Data Quality Report. The text and graphic content of the LEI Data Quality Report may be used, printed and distributed ONLY with the copyright information displayed (© Copyright Global Legal Entity Identifier Foundation (GLEIF)).