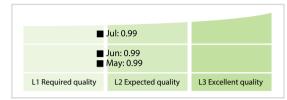

ores**



DISCLAIMER: All figures of this LEI Data Quality Report are derived from these sources: 1) Global Legal Entity Identifier Foundation (GLEIF) Concatenated end-of-month files for all months mentioned in this report and 2) the Data Quality Reports for the reported month based on the LEI-Data-Quality-Check Specification v2.0.3. While every care has been taken in the compilation of this information, GLEIF will not be held responsible for any loss, damage or inconvenience caused as a result of inaccuracy or error within the LEI Data Quality Report. The text and graphic content of the LEI Data Quality Report may be used, printed and distributed ONLY with the copyright information displayed (© Copyright Global Legal Entity Identifier Foundation (GLEIF)).

### **Quality Maturity Level**



#### **Statistics**

| Managed LEIs                             | 1,420 (+2.45 %)  |
|------------------------------------------|------------------|
|                                          |                  |
| Active entities managed                  | 1,408 (+2.32 %)  |
| Inactive entities managed                | 12 (+20.00 %)    |
| Covered countries                        | 15 (+/-0 %)      |
| New lapsed LEIs *                        | 12 (-7.69 %)     |
| Level 2 Info                             | Values           |
| LEIs with LEI parent relationships       | 85 (+11.84 %)    |
| LEIs with complete parent information    | 1,179 (+6.69 %)  |
| Duplicates                               | Values           |
| Total LEIs marked as duplicate **        | 1 (+/-0 %)       |
| Duplica