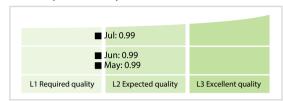

cores**



DISCLAIMER: All figures of this LEI Data Quality Report are derived from these sources: 1) Global Legal Entity Identifier Foundation (GLEIF) Concatenated end-of-month files for all months mentioned in this report and 2) the Data Quality Reports for the reported month based on the LEI-Data-Quality-Check Specification v2.0.3. While every care has been taken in the compilation of this information, GLEIF will not be held responsible for any loss, damage or inconvenience caused as a result of inaccuracy or error within the LEI Data Quality Report. The text and graphic content of the LEI Data Quality Report may be used, printed and distributed ONLY with the copyright information displayed (© Copyright Global Legal Entity Identifier Foundation (GLEIF)).

## **Quality Maturity Level**



## **Statistics**

| Managed LEIs                             | 160,783 (+0.88 %) |
|------------------------------------------|-------------------|
| 3                                        | , , ,             |
| Active entities managed                  | 158,098 (+0.88 %) |
| Inactive entities managed                | 2,685 (+1.12 %)   |
| Covered countries                        | 176 (-0.56 %)     |
| New lapsed LEIs *                        | 1,316 (+10.40 %)  |
| Level 2 Info                             | Values            |
| LEIs with LEI parent relationships       | 12,786 (-0.05 %)  |
| LEIs with complete parent information    | 157,622 (+0.86 %) |
| Duplicates                               | Values            |
| Total LEIs marked as duplicate **        | 364 (+3.70 %)     |