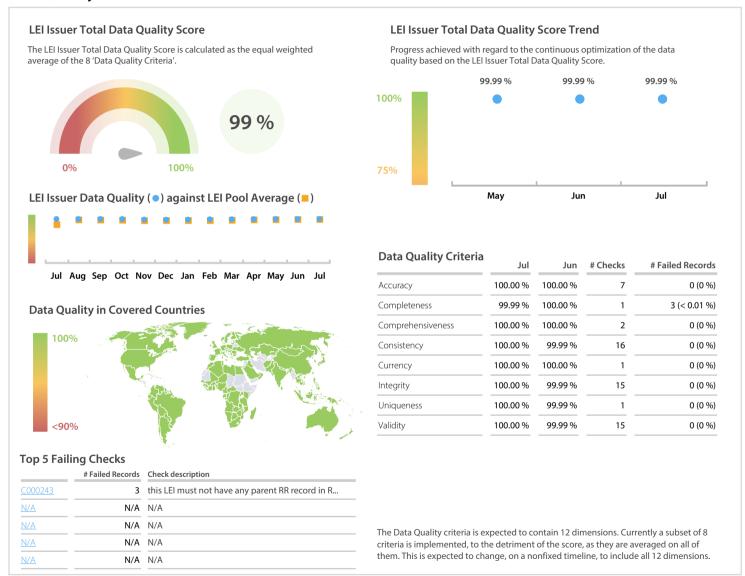

## **Data Quality Scores**

DISCLAIMER: All figures of this LEI Data Quality Report are derived from these sources: 1) Global Legal Entity Identifier Foundation (GLEIF) Concatenated end-of-month files for all months mentioned in this report and 2) the Data Quality Reports for the reported month based on the LEI-Data-Quality-Check Specification v2.0.3. While every care has been taken in the compilation of this information, GLEIF will not be held responsible for any loss, damage or inconvenience caused as a result of inaccuracy or error within the LEI Data Quality Report. The text and graphic content of the LEI Data Quality Report may be used, printed and distributed ONLY with the copyright information displayed (© Copyright Global Legal Entity Identifier Foundation (GLEIF)).