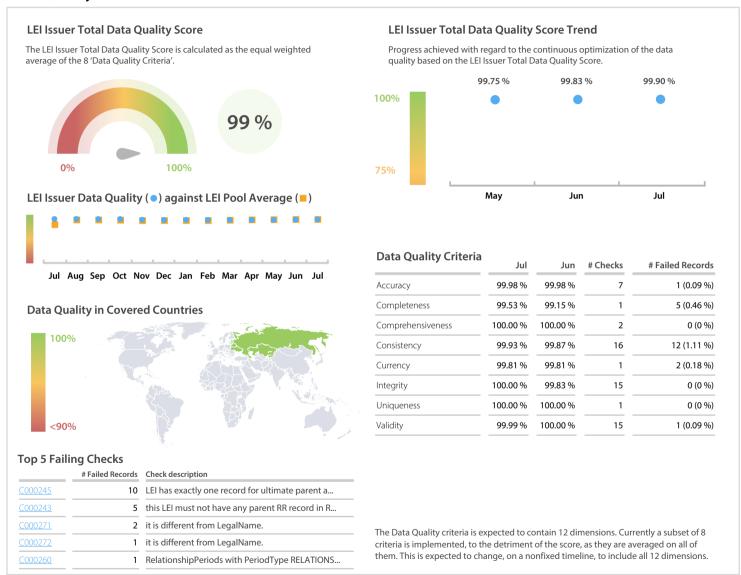

# Небанковская кредитная организация акционерное общество "Национальный расчетный депозитарий (National Settlement Depository, Russia)



### **Data Quality Scores**



## DISCLAIMER: All figures of this LEI Data Quality Report are derived from these sources: 1) Global Legal Entity Identifier Foundation (GLEIF) Concatenated end-of-month files for all months mentioned in this report and 2) the Data Quality Reports for the reported month based on the LEI-Data-Quality-Check Specification v2.0.3. While every care has been taken in the compilation of this information, GLEIF will not be held responsible for any loss, damage or inconvenience caused as a result of inaccuracy or error within the LEI Data Quality Report may be used, printed and distributed ONLY with the copyright information displayed (© Copyright Global Legal Entity Identifier Foundation (GLEIF) and the copyright of the LEI Data Quality Report may be used, printed and distributed ONLY with the c