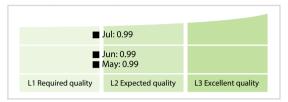

ores**



DISCLAIMER: All figures of this LEI Data Quality Report are derived from these sources: 1) Global Legal Entity Identifier Foundation (GLEIF) Concatenated end-of-month files for all months mentioned in this report and 2) the Data Quality Reports for the reported month based on the LEI-Data-Quality-Check Specification v2.0.3. While every care has been taken in the compilation of this information, GLEIF will not be held responsible for any loss, damage or inconvenience caused as a result of inaccuracy or error within the LEI Data Quality Report. The text and graphic content of the LEI Data Quality Report may be used, printed and distributed ONLY with the copyright information displayed (© Copyright Global Legal Entity Identifier Foundation (GLEIF)).

### **Quality Maturity Level**



### **Statistics**

| Totals                                   | Values            |
|------------------------------------------|-------------------|
| Managed LEIs                             | 13,993 (+1.28 %)  |
| Active entities managed                  | 13,833 (+1.28 %)  |
| Inactive entities managed                | 160 (+1.26 %)     |
| Covered countries                        | 31 (+/-0 %)       |
| New lapsed LEIs *                        | 52 (-59.37 %)     |
| Level 2 Info                             | Values            |
| LEIs with LEI parent relationships       | 978 (-0.60 %)     |
| LEIs with complete parent information    | 9,795 (+1.79 %)   |
| Duplicates                               | Values            |
| Total LEIs marked as duplicate **        | 20 (+/-0 %)