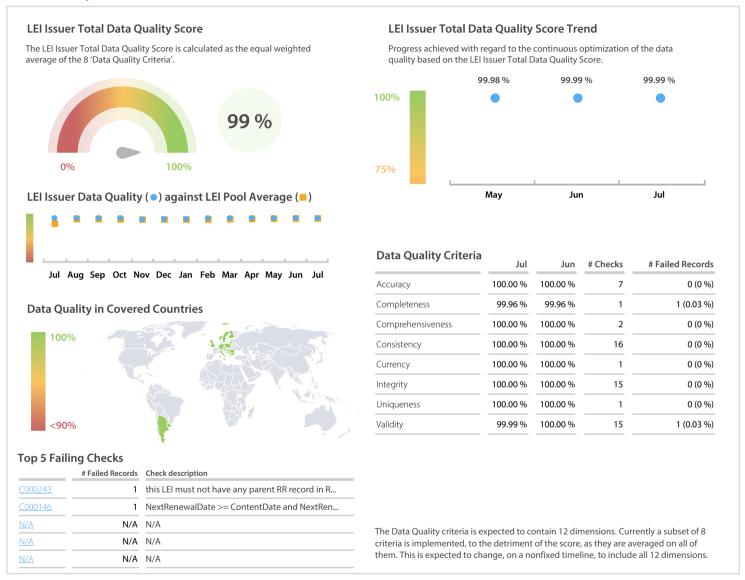

# KDD - Centralna klirinško depotna družba d.d (Central Securities Clearing Corporation, Slovenia) | Data Quality Report | July 2018



## **Data Quality Scores**



#### DISCLAIMER: All figures of this LEI Data Quality Report are derived from these sources: 1) Global Legal Entity Identifier Foundation (GLEIF) Concatenated end-of-month files for all months mentioned in this report and 2) the Data Quality Reports for the reported month based on the LEI-Data-Quality-Check Specification v2.0.3. While every care has been taken in the compilation of this information, GLEIF will not be held responsible for any loss, damage or inconvenience caused as a result of inaccuracy or error within the LEI Data Quality Report. The text and graphic content of the LEI Data Quality Report may be used, printed and distributed ONLY with the copyright information displayed (© Copyright Global Legal Entity Identifier Foundation (GLEIF)).

## **Quality Maturity Level**



##