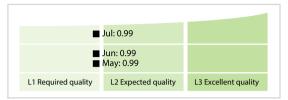

**



#### DISCLAIMER: All figures of this LEI Data Quality Report are derived from these sources: 1) Global Legal Entity Identifier Foundation (GLEIF) Concatenated end-of-month files for all months mentioned in this report and 2) the Data Quality Reports for the reported month based on the LEI-Data-Quality-Check Specification v2.0.3. While every care has been taken in the compilation of this information, GLEIF will not be held responsible for any loss, damage or inconvenience caused as a result of inaccuracy or error within the LEI Data Quality Report. The text and graphic content of the LEI Data Quality Report may be used, printed and distributed ONLY with the copyright information displayed (© Copyright Global Legal Entity Identifier Foundation (GLEIF)).

## **Quality Maturity Level**



### **Statistics**

| Managed LEIs                             | 2,985 (+2.89 %)  |
|------------------------------------------|------------------|
| Active entities managed                  | 2,977 (+2.86 %)  |
| Inactive entities managed                | 8 (+14.28 %)     |
| Covered countries                        | 36 (+/-0 %)      |
| New lapsed LEIs *                        | 5 (+66.66 %)     |
| Level 2 Info                             | Values           |
| LEIs with LEI parent relationships       | 233 (+0.43 %)    |
| LEIs with complete parent information    | 2,951 (+2.92 %)  |
| Duplicates                               | Values           |
| Total LEIs marked as duplicate **        | 1 (+/-0 %)       |
| Duplicate percentage of managed LEIs     | < 1 % (-2.81 %)  |
| Challeng