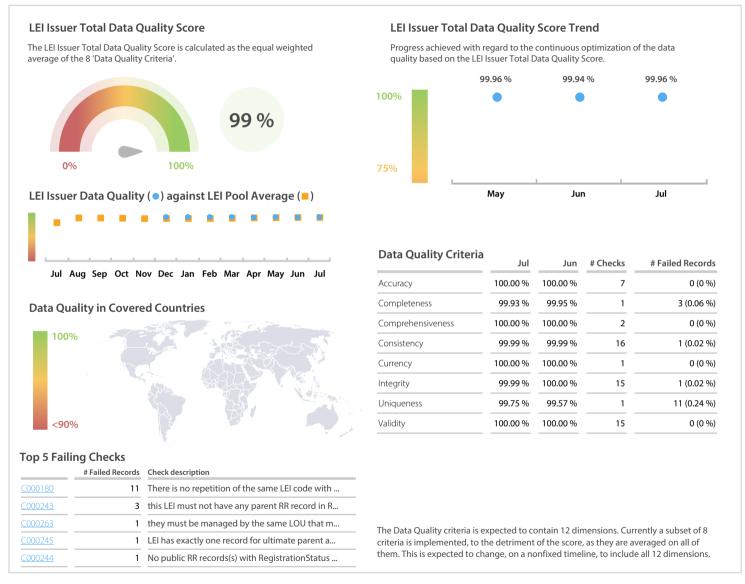

## Office fédéral de la statistique | Data Quality Report | July 2018



## **Data Quality Scores**



## **Quality Maturity Level**



## **Statistics**

| Managed I Fle                            | 4.564 (+7.39.04) |
|------------------------------------------|------------------|
| Managed LEIs                             | 4,564 (+7.28 %)  |
| Active entities managed                  | 4,564 (+7.28 %)  |
| Inactive entities managed                | 0 (+/-0 %)       |
| Covered countries                        | 2 (+/-0 %)       |
| New lapsed LEIs *                        | 4 (-42.85 %)     |
| Level 2 Info                             | Values           |
| LEIs with LEI parent relationships       | 136 (+7.93 %)    |
| LEIs with complete parent information    | 4,562 (+7.26 %)  |
| Duplicates                               | Values           |
| Total LEIs marked as duplicate **