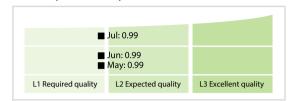

## Office fédéral de la statistique | Data Quality Report | July 2018



## **Data Quality Scores**



## **Quality Maturity Level**



## **Statistics**

| Managed I Fle                            | 4.564 (+7.39.04) |
|------------------------------------------|------------------|
| Managed LEIs                             | 4,564 (+7.28 %)  |
| Active entities managed                  | 4,564 (+7.28 %)  |
| Inactive entities managed                | 0 (+/-0 %)       |
| Covered countries                        | 2 (+/-0 %)       |
| New lapsed LEIs *                        | 4 (-42.85 %)     |
| Level 2 Info                             | Values           |
| LEIs with LEI parent relationships       | 136 (+7.93 %)    |
| LEIs with complete parent information    | 4,562 (+7.26 %)  |
| Duplicates                               | Values           |
| Total LEIs marked as duplicate **        | 7 (+16.66 %)     |
| Duplicate