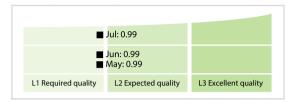

ores**



DISCLAIMER: All figures of this LEI Data Quality Report are derived from these sources: 1) Global Legal Entity Identifier Foundation (GLEIF) Concatenated end-of-month files for all months mentioned in this report and 2) the Data Quality Reports for the reported month based on the LEI-Data-Quality-Check Specification v2.0.3. While every care has been taken in the compilation of this information, GLEIF will not be held responsible for any loss, damage or inconvenience caused as a result of inaccuracy or error within the LEI Data Quality Report. The text and graphic content of the LEI Data Quality Report may be used, printed and distributed ONLY with the copyright information displayed (© Copyright Global Legal Entity Identifier Foundation (GLEIF)).

### **Quality Maturity Level**



#### **Statistics**

| Managed LEIs                             | 90,184 (+0.67 %)  |
|------------------------------------------|-------------------|
|                                          |                   |
| Active entities managed                  | 88,841 (+0.60 %)  |
| Inactive entities managed                | 1,343 (+6.08 %)   |
| Covered countries                        | 34 (+3.03 %)      |
| New lapsed LEIs *                        | 147 (-2.64 %)     |
| Level 2 Info                             | Values            |
| LEIs with LEI parent relationships       | 1,427 (+31.64 %)  |
| LEIs with complete parent information    | 73,817 (+11.07 %) |
| Duplicates                               | Values            |
| Total LEIs marked as duplicate **        | 14 (+/-0 %)