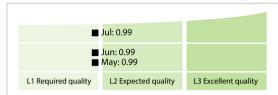

# Zagrebačka burza d.d. (Zagreb Stock Exchange, ZSE)

## Data Quality Report | July 2018



### **Data Quality Scores**



### **Quality Maturity Level**



#### **Statistics**

| Managed LEIs                                              | 911 (+6.30 %)    |
|-----------------------------------------------------------|------------------|
| Active entities managed                                   | 894 (+6.30 %)    |
| Inactive entities managed                                 | 17 (+6.25 %)     |
| Covered countries                                         | 9 (+/-0 %)       |
| New lapsed LEIs *                                         | 8 (-68.00 %)     |
| Level 2 Info                                              | Values           |
| LEIs with LEI parent relationships                        | 273 (+6.22 %)    |
| LEIs with complete parent information                     | 860 (+7.09 %)    |
| Duplicates