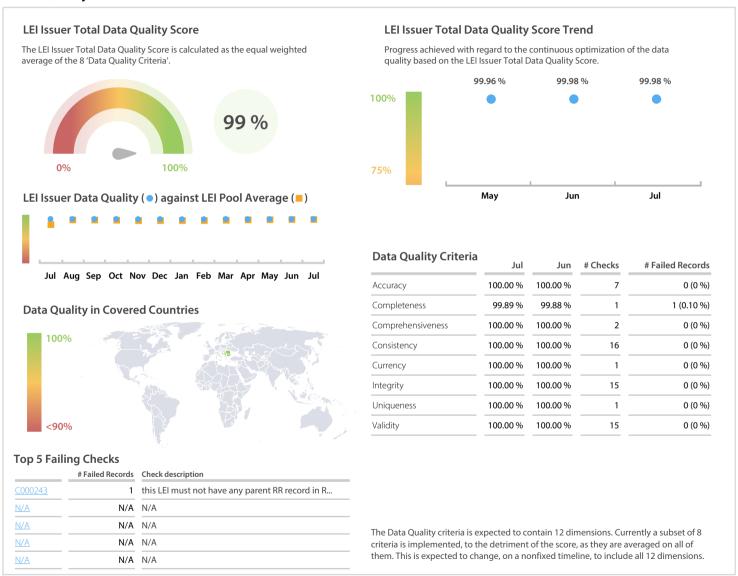

# Zagrebačka burza d.d. (Zagreb Stock Exchange, ZSE)

## Data Quality Report | July 2018



### **Data Quality Scores**



### **Quality Maturity Level**



#### **Statistics**

| Managed LEIs                                              | 911 (+6.30 %)    |
|-----------------------------------------------------------|------------------|
| Active entities managed                                   | 894 (+6.30 %)    |
| Inactive entities managed                                 | 17 (+6.25 %)     |
| Covered countries                                         | 9 (+/-0 %)       |
| New lapsed LEIs *                                         | 8 (-68.00 %)     |
| Level 2 Info                                              | Values           |
| LEIs with LEI parent relationships                        | 273 (+6.22 %)    |
| LEIs with complete parent information                     | 860 (+7.09 %)    |
| Duplicates