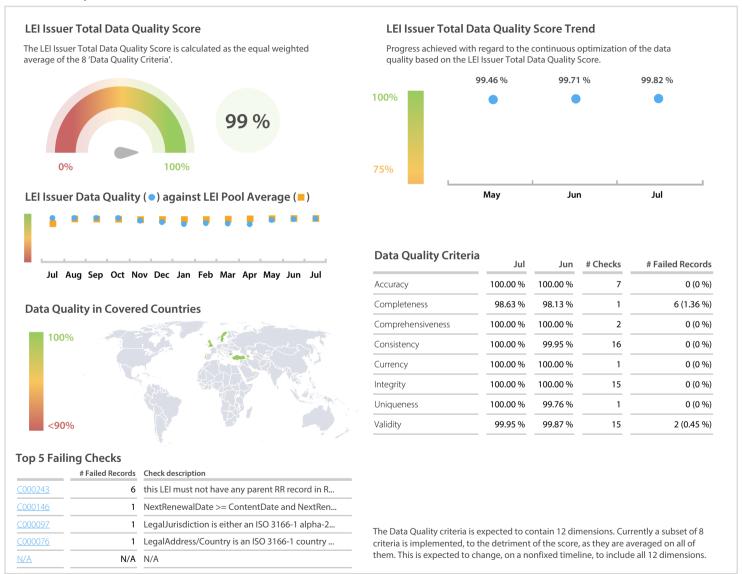

### **Data Quality Scores**

DISCLAIMER: All figures of this LEI Data Quality Report are derived from these sources: 1) Global Legal Entity Identifier Foundation (GLEIF) Concatenated end-of-month files for all months mentioned in this report and 2) the Data Quality Reports for the reported month based on the LEI-Data-Quality-Check Specification v2.0.3. While every care has been taken in the compilation of this information, GLEIF will not be held responsible for any loss, damage or inconvenience caused as a result of inaccuracy or error within the LEI Data Quality Report. The Report may be used, printed and distributed ONLY with the copyright information displayed (© Copyright Global Legal Entity Identifier Foundation (GLEIF)).