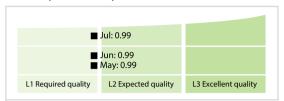

ality Report | July 2018



### **Data Quality Scores**



DISCLAIMER: All figures of this LEI Data Quality Report are derived from these sources: 1) Global Legal Entity Identifier Foundation (GLEIF) Concatenated end-of-month files for all months mentioned in this report and 2) the Data Quality Reports for the reported month based on the LEI-Data-Quality-Check Specification v2.0.3. While every care has been taken in the compilation of this information, GLEIF will not be held responsible for any loss, damage or inconvenience caused as a result of inaccuracy or error within the LEI Data Quality Report. The Report may be used, printed and distributed ONLY with the copyright information displayed (© Copyright Global Legal Entity Identifier Foundation (GLEIF)).

### **Quality Maturity Level**



#### **Statistics**

|                                          | Values            |
|------------------------------------------|-------------------|
| Managed LEIs                             | 439 (+2.57 %)     |
| Active entities managed                  | 439 (+2.57 %)     |
| Inactive entities managed                | 0 (+/-0 %)        |
| Covered countries                        | 17 (+6.25 %)      |
| New lapsed LEIs *                        | 2 (-33.33 %)      |
| Level 2 Info                             | Values            |
| LEIs with LEI parent relationships       | 136 (+4.61 %)     |
| LEIs with complete parent information    | 379 (+3.26 %)     |
| Duplicates                               | Values            |
| Total LEIs marked as duplicate **        | 0 (+/-0 %)