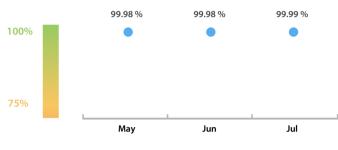

#### LEI Issuer Total Data Quality Score Trend

Progress achieved with regard to the continuous optimization of the data quality based on the LEI Issuer Total Data Quality Score.

| Data Quality Criteria | Jul      | Jun      | # Checks | # Failed Records |
|-----------------------|----------|----------|----------|------------------|
| Accuracy              | 100.00 % | 100.00 % | 7        | 0 (0 %)          |
| Completeness          | 99.92 %  | 99.90 %  | 1        | 66 (0.07 %)      |
| Comprehensiveness     | 100.00 % | 100.00 % | 2        | 0 (0 %)          |
| Consistency           | 100.00 % | 100.00 % | 16       | 0 (0 %)          |
| Currency              | 100.00 % | 100.00 % | 1        | 0 (0 %)          |
| Integrity             | 100.00 % | 100.00 % | 15       | 0 (0 %)          |
| Uniqueness            | 100.00 % | 100.00 % | 1        | 0 (0 %)          |
| Validity              | 100.00 % | 100.00 % | 15       | 0 (0 %)          |