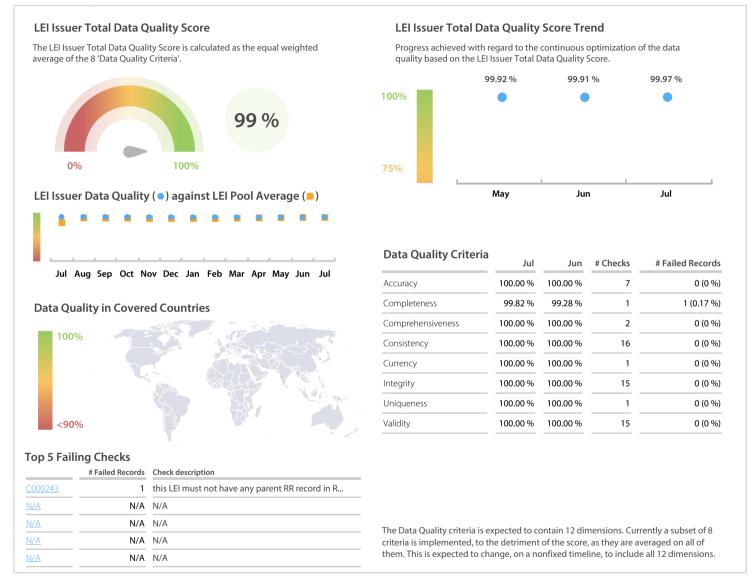

## Korea Securities Depository | Data Quality Report | July 2018



## **Data Quality Scores**



## **Quality Maturity Level**



## **Statistics**

|                                          | Values           |
|------------------------------------------|------------------|
| Managed LEIs                             | 570 (+2.15 %)    |
| Active entities managed                  | 567 (+2.16 %)    |
| Inactive entities managed                | 3 (+/-0 %)       |
| Covered countries                        | 1 (+/-0 %)       |
| New lapsed LEIs *                        | 4 (+33.33 %)     |
| Level 2 Info                             | Values           |
| LEIs with LEI parent relationships       | 103 (+1.98 %)    |
| LEIs with complete parent information    | 554 (+2.21 %)    |
| Duplicates                               | Values           |
| Total LEIs marked as duplicate **