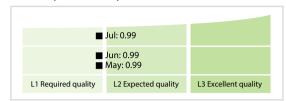

## Korea Securities Depository | Data Quality Report | July 2018



## **Data Quality Scores**



## **Quality Maturity Level**



## **Statistics**

|                                          | Values           |
|------------------------------------------|------------------|
| Managed LEIs                             | 570 (+2.15 %)    |
| Active entities managed                  | 567 (+2.16 %)    |
| Inactive entities managed                | 3 (+/-0 %)       |
| Covered countries                        | 1 (+/-0 %)       |
| New lapsed LEIs *                        | 4 (+33.33 %)     |
| Level 2 Info                             | Values           |
| LEIs with LEI parent relationships       | 103 (+1.98 %)    |
| LEIs with complete parent information    | 554 (+2.21 %)    |
| Duplicates                               | Values           |
| Total LEIs marked as duplicate **        | 0 (+/-0 %)       |
| Duplicate