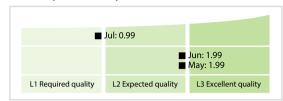

## China Financial Standardization Technical Committee

# Data Quality Report | July 2019





## **Quality Maturity Level**



### **Statistics**

99.96 %

Jul

# Failed Records

0 (0 %)

0 (0 %)

0 (0 %)

0 (0 %)

0 (0 %)

0 (0 %)

0 (0 %)

1 (0.02 %)

1 (0.02 %)

35 (0.73 %)

90 (1.88 %)

# Checks

8

3

2

21

18

1

2

2

15

| Totals                                   | Values           |
|------------------------------------------|------------------|
| Managed LEIs                             | 4,785 (+2.02 %)  |
| Active entities managed                  | 4,730 (+2.02 %)  |
| Inactive entities managed                | 55 (+1.85 %      |
| Covered countries                        | 19 (+/-0 %       |
| New lapsed LEIs *                        | 28 (-48.14 %     |
| Level 2 Info                             | Values           |
| LEIs with LEI parent relationships       | 456 (+28.81 %)   |
| LEIs with compl