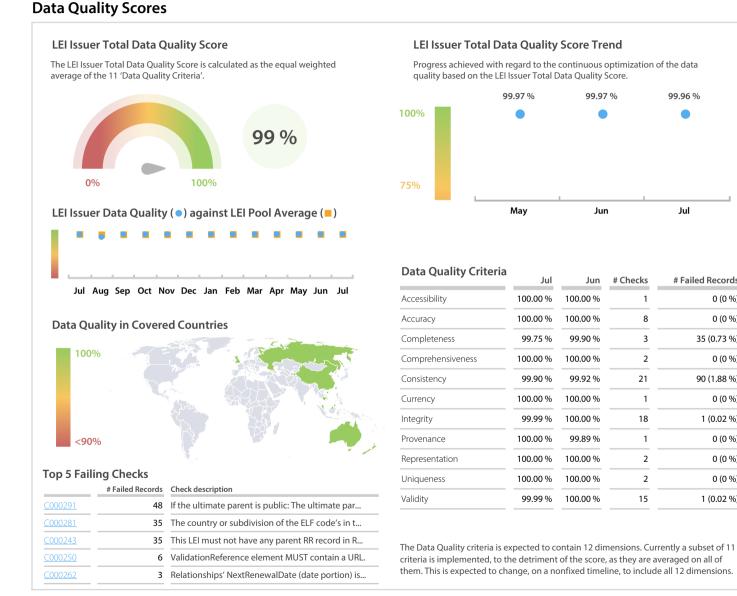

### **Statistics**

99.96 %

Jul

# Failed Records

0 (0 %)

0 (0 %)

0 (0 %)

0 (0 %)

0 (0 %)

0 (0 %)

0 (0 %)

1 (0.02 %)

1 (0.02 %)

35 (0.73 %)

90 (1.88 %)

# Checks

8

3

2

21

18

1

2

2

15

| Totals                                   | Values           |
|------------------------------------------|------------------|
| Managed LEIs                             | 4,785 (+2.02 %)  |
| Active entities managed                  | 4,730 (+2.02 %)  |
| Inactive entities managed                | 55 (+1.85 %      |
| Covered countries                        | 19 (+/-0 %       |
| New lapsed LEIs *                        | 28 (-48.14 %     |
| Level 2 Info                             | Values           |
| LEIs with LEI parent relationships       | 456 (+28.81 %)   |
| LEIs with complete parent information    | 4,569 (+1.75 %)  |
| Duplicates                               | Values           |
| Total LEIs marked as duplicate **        | 15 (+25.00 %)    |
| Duplicate percentage of managed LEIs     | < 1 % (+22.51 %) |
| Challenges                               | Values           |
| Challenges this month                    | 11 (+10.00 %)    |
| Duplicates found this month              | 6 (+100.00 %     |
| Updates to entity information this month | 1 (+/-0 %        |
| Files                                    | Values           |
| No. of days per month with CDF-          | 31 / 31 (+/-0 %  |