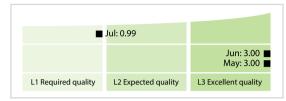

Scores**



DISCLAIMER: All figures of this LEI Data Quality Report are derived from these sources: 1) Global Legal Entity Identifier Foundation (GLEIF) Concatenated end-of-month files for all months mentioned in this report and 2) the Data Quality Reports for the reported month based on the LEI-Data-Quality-Check Specification v2.1.6. While every care has been taken in the compilation of this information, GLEIF will not be held responsible for any loss, damage or inconvenience caused as a result of inaccuracy or error within the LEI Data Quality Report. The text and graphic content of the LEI Data Quality Report may be used, printed and distributed ONLY with the copyright information displayed (© Copyright Global Legal Entity Identifier Foundation (GLEIF)

## **Quality Maturity Level**



## **Statistics**

| Totals                                                    | Values            |
|-----------------------------------------------------------|-------------------|
| Managed LEIs                                              | 1,510 (+1.27 %)   |
| Active entities managed                                   | 1,510 (+1.27 %)   |
| Inactive entities managed                                 | 0 (+/-0 %)        |
| Covered countries                                         | 4 (+33.33 %)      |
| New lapsed LEIs *                                         | 36 (> 100 %)      |
| Level 2 Info                                              | Values            |
| LEIs with LEI parent relationships                        | 225 (+0.44 %)     |
| LEIs with complete parent information