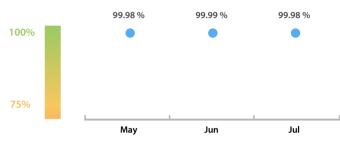

## LEI Issuer Total Data Quality Score Trend

Progress achieved with regard to the continuous optimization of the data quality based on the LEI Issuer Total Data Quality Score.

| Data Quality Criteria | Jul      | Jun      | # Checks | # Failed Records |
|-----------------------|----------|----------|----------|------------------|
| Accessibility         | 100.00 % | 100.00 % | 1        | 0 (0 %)          |
| Accuracy              | 100.00 % | 100.00 % | 8        | 0 (0 %)          |
| Completeness          | 99.94 %  | 99.94 %  | 3        | 7 (0.17 %)       |
| Comprehensiveness     | 100.00 % | 100.00 % | 2        | 0 (0 %)          |
| Consistency           | 99.95 %  | 99.98 %  | 21       | 41 (1.04 %)      |
| Currency              | 100.00 % | 100.00 % | 1        | 0 (0 %)          |
| Integrity             | 99.99 %  | 100.00 % | 18       | 1 (0.02 %)       |
| Provenance            | 100.00 % | 99.98 %  | 1        | 0 (0 %)          |
| Representation        | 100.00 % | 100.00 % | 2        | 0 (0 %)          |
| Uniqueness            | 100.00 % | 100.00 % | 2        | 0 (0 %)          |
| Validity              | 99.99 %  | 99.98 %  | 15       | 1 (0.02 %)       |