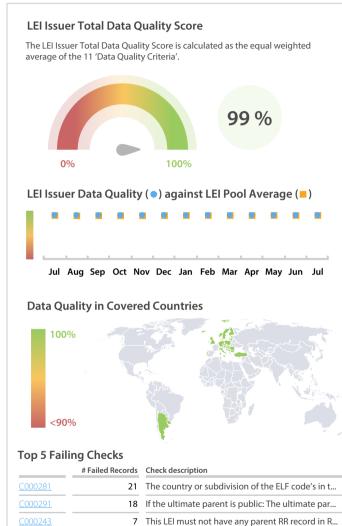

## LEI Issuer Total Data Quality Score Trend

Progress achieved with regard to the continuous optimization of the data quality based on the LEI Issuer Total Data Quality Score.

| Data Quality Criteria | Jul      | Jun      | # Checks | # Failed Records |
|-----------------------|----------|----------|----------|------------------|
| Accessibility         | 100.00 % | 100.00 % | 1        | 0 (0 %)          |
| Accuracy              | 100.00 % | 100.00 % | 8        | 0 (0 %)          |
| Completeness          | 99.94 %  | 99.94 %  | 3        | 7 (0.17 %)       |
| Comprehensiveness     | 100.00 % | 100.00 % | 2        | 0 (0 %)          |
| Consistency           | 99.95 %  | 99.98 %  | 21       | 41 (1.04 %)      |
| Currency              | 100.00 % | 100.00 % | 1        | 0 (0 %)          |
| Integrity             | 99.99 %  | 100.00 % | 18       | 1 (0.02 %)       |
| Provenance            | 100.00 % | 99.98 %  | 1        | 0 (0 %)          |
| Representation        | 100.00 % | 100.00 % | 2        | 0 (0 %)          |
| Uniqueness            | 100.00 % | 100.00 % | 2        | 0 (0 %)          |
| Validity              | 99.99 %  | 99.98 %  | 15       | 1 (0.02 %)       |

The Data Quality criteria is expected to contain 12 dimensions. Currently a subset of 11 criteria is implemented, to the detriment of the score, as they are averaged on all of them. This is expected to change, on a nonfixed timeline, to include all 12 dimensions.