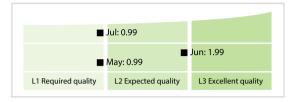

mensions.

DISCLAIMER: All figures of this LEI Data Quality Report are derived from these sources: 1) Global Legal Entity Identifier Foundation (GLEIF) Concatenated end-of-month files for all months mentioned in this report and 2) the Data Quality Reports for the reported month based on the LEI-Data-Quality-Check Specification v2.1.6. While every care has been taken in the compilation of this information, GLEIF will not be held responsible for any loss, damage or inconvenience caused as a result of inaccuracy or error within the LEI Data Quality Report. The text and graphic content of the LEI Data Quality Report may be used, printed and distributed ONLY with the copyright information displayed (© Copyright Global Legal Entity Identifier Foundation (GLEIF)).

## **Quality Maturity Level**



## Statistics

| Totals                                                    | Values            |  |
|-----------------------------------------------------------|-------------------|--|
| Managed LEIs                                              | 3,939 (+0.92 %)   |  |
| Active entities managed                                   | 3,915 (+0.85 %)   |  |
| Inactive entities managed                                 | 24 (+14.28 %)     |  |
| Covered countries                                         | 39 (+/-0 %)       |  |
| New lapsed LEIs *                                         | 53 (-34.56 %)     |  |
| Level 2 Info                                              | Values            |  |
| LEIs with LEI parent relationships                        | 357 (+2.88 %)     |  |
| LEIs with comple